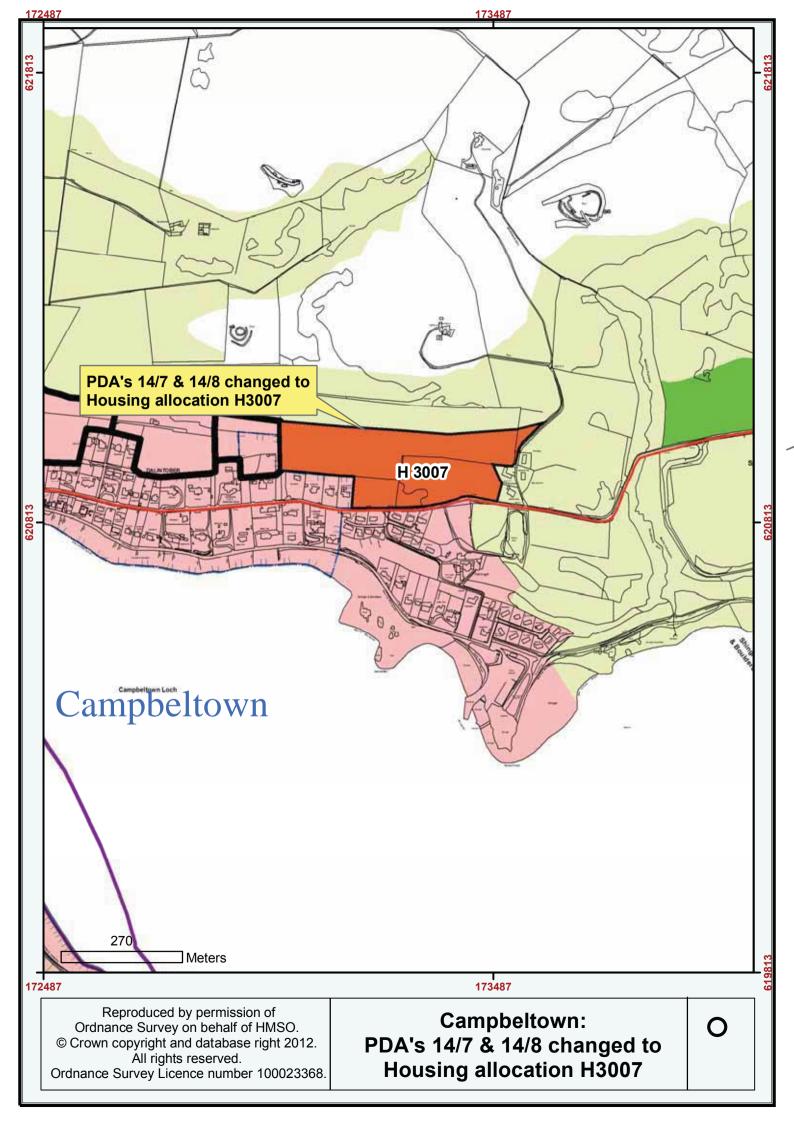

<u>187190</u>

Ordnance Survey on behalf of HMSO. © Crown copyright and database right 2012. All rights reserved. Ordnance Survey Licence number 100023368.

**New Mixed Use Allocation and New Masterplan Location** 