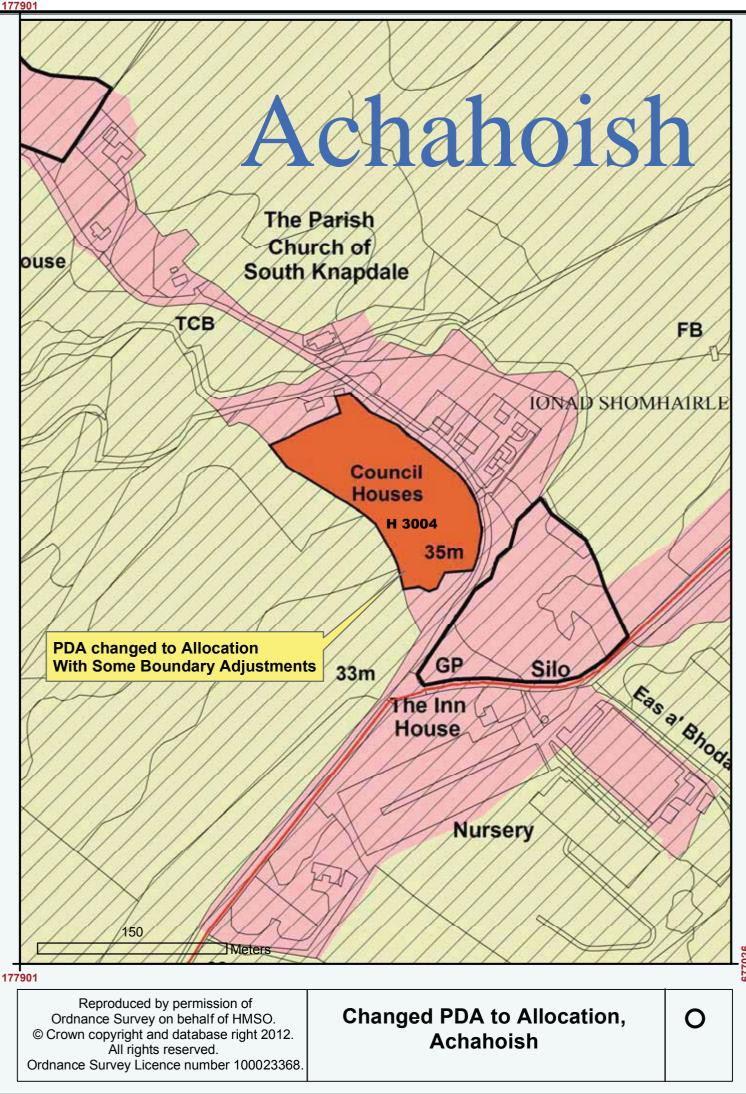

| 0      |



<u>187190</u>































































Ordnance Survey on behalf of HMSO. © Crown copyright and database right 2012. All rights reserved. Ordnance Survey Licence number 100023368.

**New Mixed Use Allocation and New Masterplan Location** 



All rights reserved. Ordnance Survey Licence number 100023368. Inveraray





































Reproduced by permission of Ordnance Survey on behalf of HMSO. © Crown copyright and database right 2012. All rights reserved. Ordnance Survey Licence number 100023368. **Removed Developed Business** and Industry Allocation at Port Ellen (BI-AL 10/4)

Ο















171576

Reproduced by permission of Ordnance Survey on behalf of HMSO. © Crown copyright and database right 2012. All rights reserved. Ordnance Survey Licence number 100023368.

Campbeltown: AFA 14/2 remove