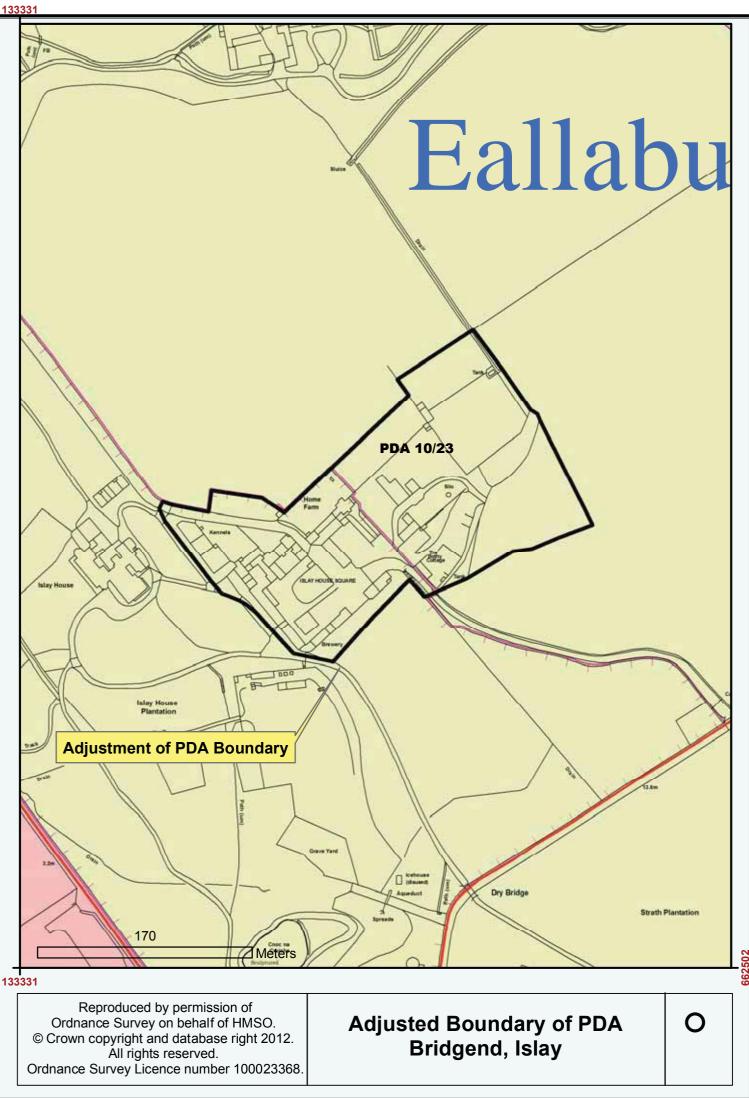

| 0      |



<u>187190</u>































































Ordnance Survey on behalf of HMSO. © Crown copyright and database right 2012. All rights reserved. Ordnance Survey Licence number 100023368.

**New Mixed Use Allocation and New Masterplan Location** 



All rights reserved. Ordnance Survey Licence number 100023368. Inveraray





































Reproduced by permission of Ordnance Survey on behalf of HMSO. © Crown copyright and database right 2012. All rights reserved. Ordnance Survey Licence number 100023368. **Removed Developed Business** and Industry Allocation at Port Ellen (BI-AL 10/4)

Ο















171576

Reproduced by permission of Ordnance Survey on behalf of HMSO. © Crown copyright and database right 2012. All rights reserved. Ordnance Survey Licence number 100023368.

Campbeltown: AFA 14/2 removed and CFR-AL 14/1 removed Library/Swimming Pool completed

0

















Reproduced by permission of Ordnance Survey on behalf of HMSO. © Crown copyright and database right 2012. All rights reserved. Ordnance Survey Licence number 100023368.

**Removal of Allocation** and replacement with EBIA, Tarbert

Ο