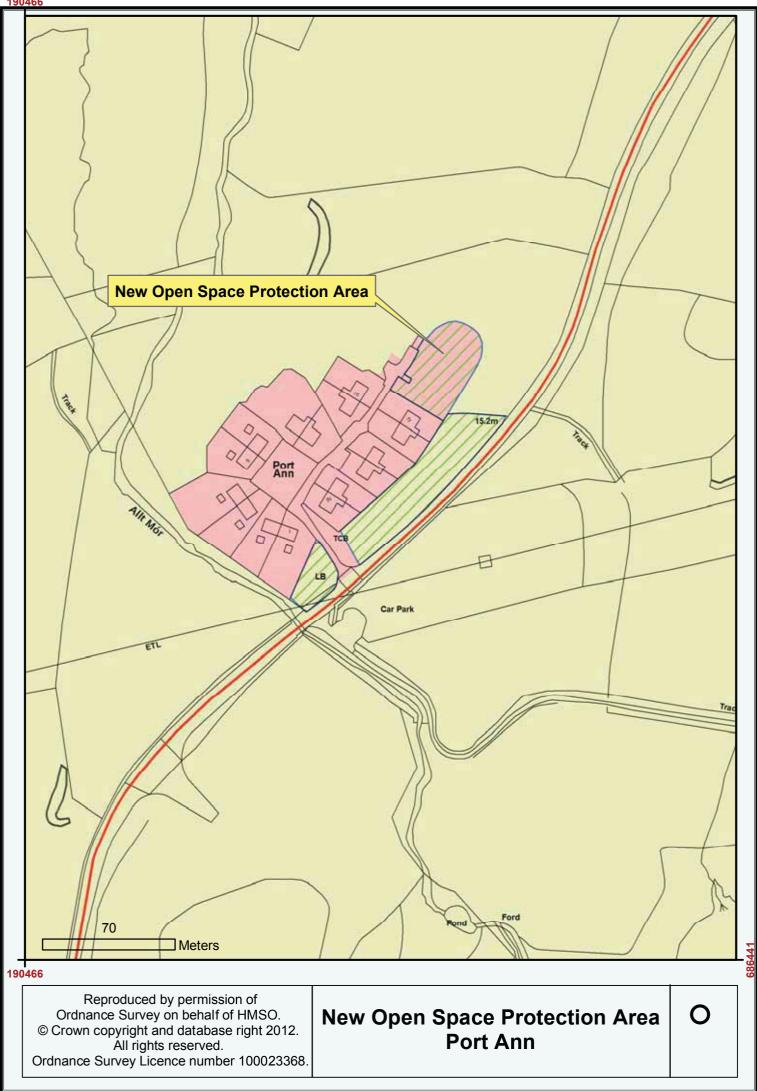

| 0      |



<u>187190</u>































































Ordnance Survey on behalf of HMSO. © Crown copyright and database right 2012. All rights reserved. Ordnance Survey Licence number 100023368.

**New Mixed Use Allocation and New Masterplan Location** 



All rights reserved. Ordnance Survey Licence number 100023368. Inveraray





































Reproduced by permission of Ordnance Survey on behalf of HMSO. © Crown copyright and database right 2012. All rights reserved. Ordnance Survey Licence number 100023368. **Removed Developed Business** and Industry Allocation at Port Ellen (BI-AL 10/4)

Ο















171576

Reproduced by permission of Ordnance Survey on behalf of HMSO. © Crown copyright and database right 2012. All rights reserved. Ordnance Survey Licence number 100023368.

Campbeltown: AFA 14/2 removed and