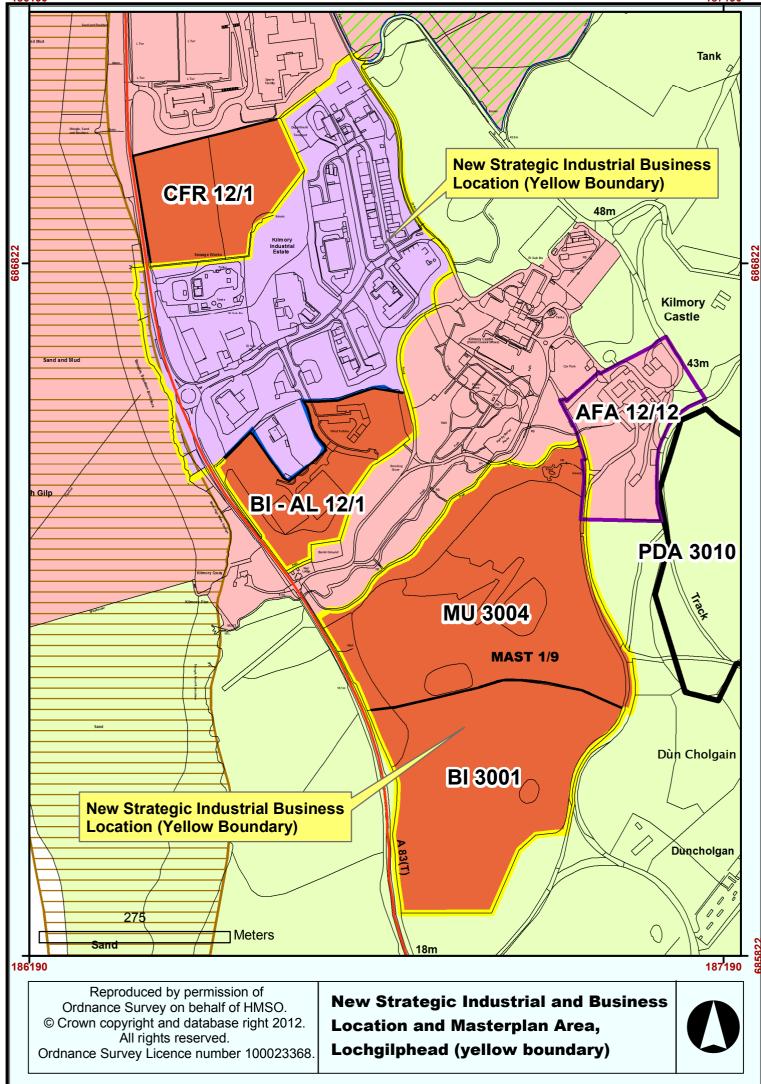

<u>187190</u>

Ordnance Survey on behalf of HMSO. © Crown copyright and database right 2012. All rights reserved. Ordnance Survey Licence number 100023368.

**New Mixed Use Allocation and New Masterplan Location** 