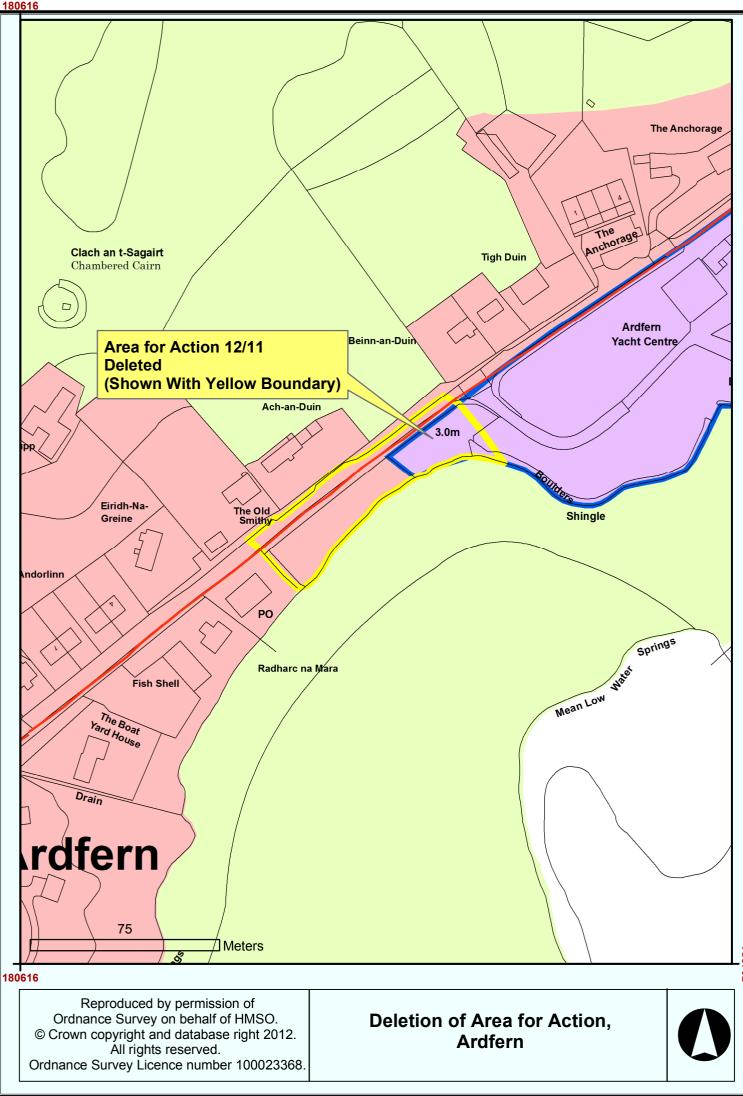

## Mid Argyll, Kintyre and Islay

December 2012

Argyll and Bute Council Development and Infrastructure Director: Sandy Mactaggart

Chomhairle Earra-Ghàidheal is Bhòid www.argyll-bute.gov.uk

| 185    | 5577                                                                                                                                                                                                                                                                                                                                                                                                                                                                                                                                                                                                                                                                                                                                                                                                                                                                                                                                                                                                                                                                                                                                                                                                                                                                                                                                                                                                                                                                                                                                                                                                                                                                                                                                                                                                                                                                               |        |
|--------|------------------------------------------------------------------------------------------------------------------------------------------------------------------------------------------------------------------------------------------------------------------------------------------------------------------------------------------------------------------------------------------------------------------------------------------------------------------------------------------------------------------------------------------------------------------------------------------------------------------------------------------------------------------------------------------------------------------------------------------------------------------------------------------------------------------------------------------------------------------------------------------------------------------------------------------------------------------------------------------------------------------------------------------------------------------------------------------------------------------------------------------------------------------------------------------------------------------------------------------------------------------------------------------------------------------------------------------------------------------------------------------------------------------------------------------------------------------------------------------------------------------------------------------------------------------------------------------------------------------------------------------------------------------------------------------------------------------------------------------------------------------------------------------------------------------------------------------------------------------------------------|--------|
| 688267 |                                                                                                                                                                                                                                                                                                                                                                                                                                                                                                                                                                                                                                                                                                                                                                                                                                                                                                                                                                                                                                                                                                                                                                                                                                                                                                                                                                                                                                                                                                                                                                                                                                                                                                                                                                                                                                                                                    | 688267 |
|        |                                                                                                                                                                                                                                                                                                                                                                                                                                                                                                                                                                                                                                                                                                                                                                                                                                                                                                                                                                                                                                                                                                                                                                                                                                                                                                                                                                                                                                                                                                                                                                                                                                                                                                                                                                                                                                                                                    |        |
|        | Deleted Area for Action<br>(Yellow Boundary)                                                                                                                                                                                                                                                                                                                                                                                                                                                                                                                                                                                                                                                                                                                                                                                                                                                                                                                                                                                                                                                                                                                                                                                                                                                                                                                                                                                                                                                                                                                                                                                                                                                                                                                                                                                                                                       |        |
|        | Re mainteachairteachairteachairteachairteachairteachairteachairteachairteachairteachairteachairteachairteachairteachairteachairteachairteachairteachairteachairteachairteachairteachairteachairteachairteachairteachairteachairteachairteachairteachairteachairteachairteachairteachairteachairteachairteachairteachairteachairteachairteachairteachairteachairteachairteachairteachairteachairteachairteachairteachairteachairteachairteachairteachairteachairteachairteachairteachairteachairteachairteachairteachairteachairteachairteachairteachairteachairteachairteachairteachairteachairteachairteachairteachairteachairteachairteachairteachairteachairteachairteachairteachairteachairteachairteachairteachairteachairteachairteachairteachairteachairteachairteachairteachairteachairteachairteachairteachairteachairteachairteachairteachairteachairteachairteachairteachairteachairteachairteachairteachairteachairteachairteachairteachairteachairteachairteachairteachairteachairteachairteachairteachairteachairteachairteachairteachairteachairteachairteachairteachairteachairteachairteachairteachairteachairteachairteachairteachairteachairteachairteachairteachairteachairteachairteachairteachairteachairteachairteachairteachairteachairteachairteachairteachairteachairteachairteachairteachairteachairteachairteachairteachairteachairteachairteachairteachairteachairteachairteachairteachairteachairteachairteachairteachairteachairteachairteachairteachairteachairteachairteachairteachairteachairteachairteachairteachairteachairteachairteachairteachairteachairteachairteachairteachairteachairteachairteachairteachairteachairteachairteachairteachairteachairteachairteachairteachairteachairteachairteachairteachairteachairteachairteachairteachairteachairteachairteachairteachairteachairteachairteachairteachairteachairteachairteachairtea |        |
| 185    | Sand and Mud                                                                                                                                                                                                                                                                                                                                                                                                                                                                                                                                                                                                                                                                                                                                                                                                                                                                                                                                                                                                                                                                                                                                                                                                                                                                                                                                                                                                                                                                                                                                                                                                                                                                                                                                                                                                                                                                       | 687267 |
|        | Reproduced by permission of<br>Ordnance Survey on behalf of HMSO.<br>© Crown copyright and database right 2012.<br>All rights reserved.<br>Ordnance Survey Licence number 100023368.                                                                                                                                                                                                                                                                                                                                                                                                                                                                                                                                                                                                                                                                                                                                                                                                                                                                                                                                                                                                                                                                                                                                                                                                                                                                                                                                                                                                                                                                                                                                                                                                                                                                                               | 0      |