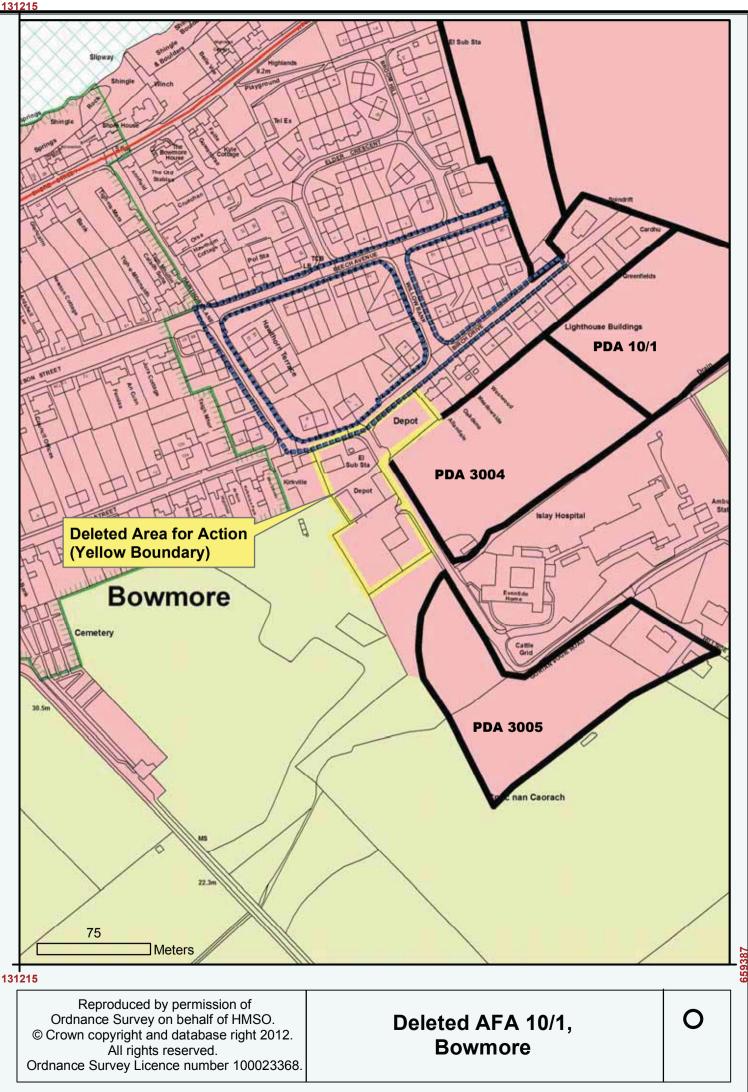

| 0      |



<u>187190</u>































































Ordnance Survey on behalf of HMSO. © Crown copyright and database right 2012. All rights reserved. Ordnance Survey Licence number 100023368.

**New Mixed Use Allocation and New Masterplan Location** 



All rights reserved. Ordnance Survey Licence number 100023368. Inveraray





































Reproduced by permission of Ordnance Survey on behalf of HMSO. © Crown copyright and database right 2012. All rights reserved. Ordnance Survey Licence number 100023368. **Removed Developed Business** and Industry Allocation at Port Ellen (BI-AL 10/4)

Ο















171576

Reproduced by permission of Ordnance Survey on behalf of HMSO. © Crown copyright and database right 2012. All rights reserved. Ordnance Survey Licence number 100023368.

Campbeltown: AFA 14/2 removed and CFR-AL 14/1 removed Library/Swimming Pool completed

0

















Reproduced by permission of Ordnance Survey on behalf of HMSO. © Crown copyright and database right 2012. All rights reserved. Ordnance Survey Licence number 100023368.

**Removal of Allocation** and replacement with EBIA, Tarbert

Ο