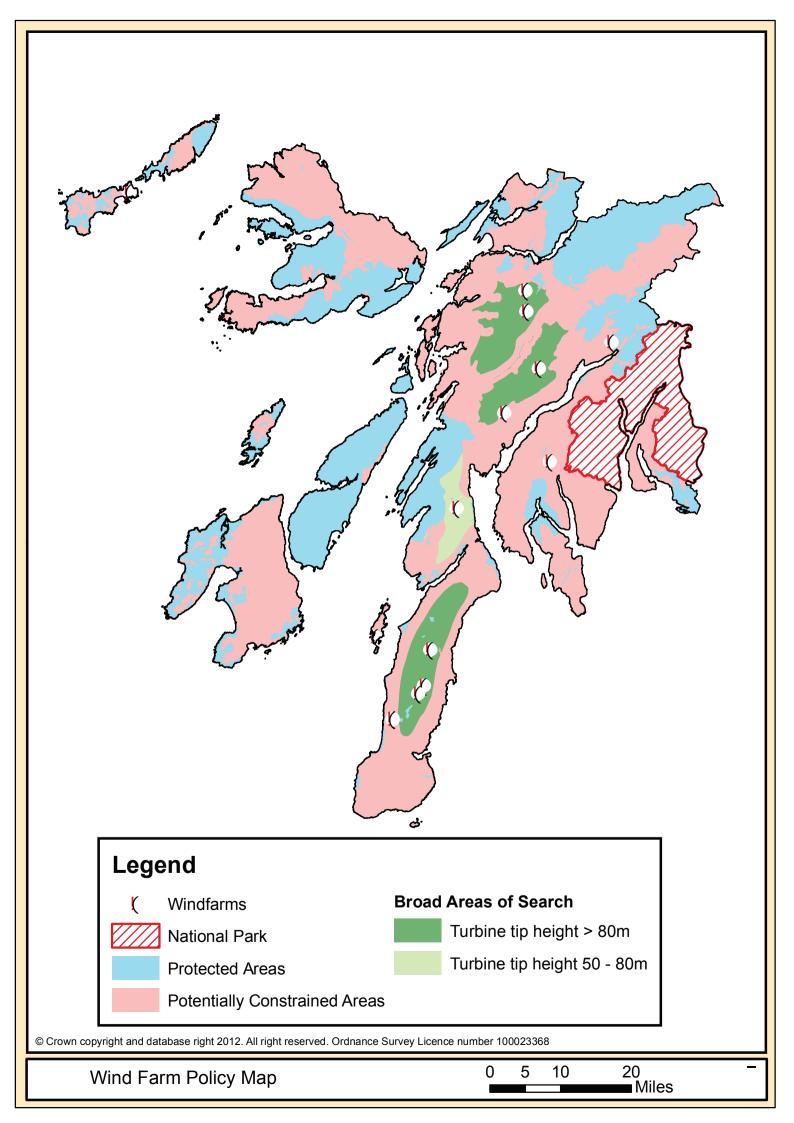

Reproduced by permission of Ordnance Survey on behalf of HMSO. © Crown copyright and database right 2012. All rights reserved. Ordnance Survey Licence number 100023368. **Removed Developed Business** and Industry Allocation at Port Ellen (BI-AL 10/4)

Ο















171576

Reproduced by permission of Ordnance Survey on behalf of HMSO. © Crown copyright and database right 2012. All rights reserved. Ordnance Survey Licence number 100023368.

Campbeltown: AFA 14/2 removed and CFR-AL 14/1 removed Library/Swimming Pool completed

0

















Reproduced by permission of Ordnance Survey on behalf of HMSO. © Crown copyright and database right 2012. All rights reserved. Ordnance Survey Licence number 100023368.

**Removal of Allocation** and replacement with EBIA, Tarbert

Ο