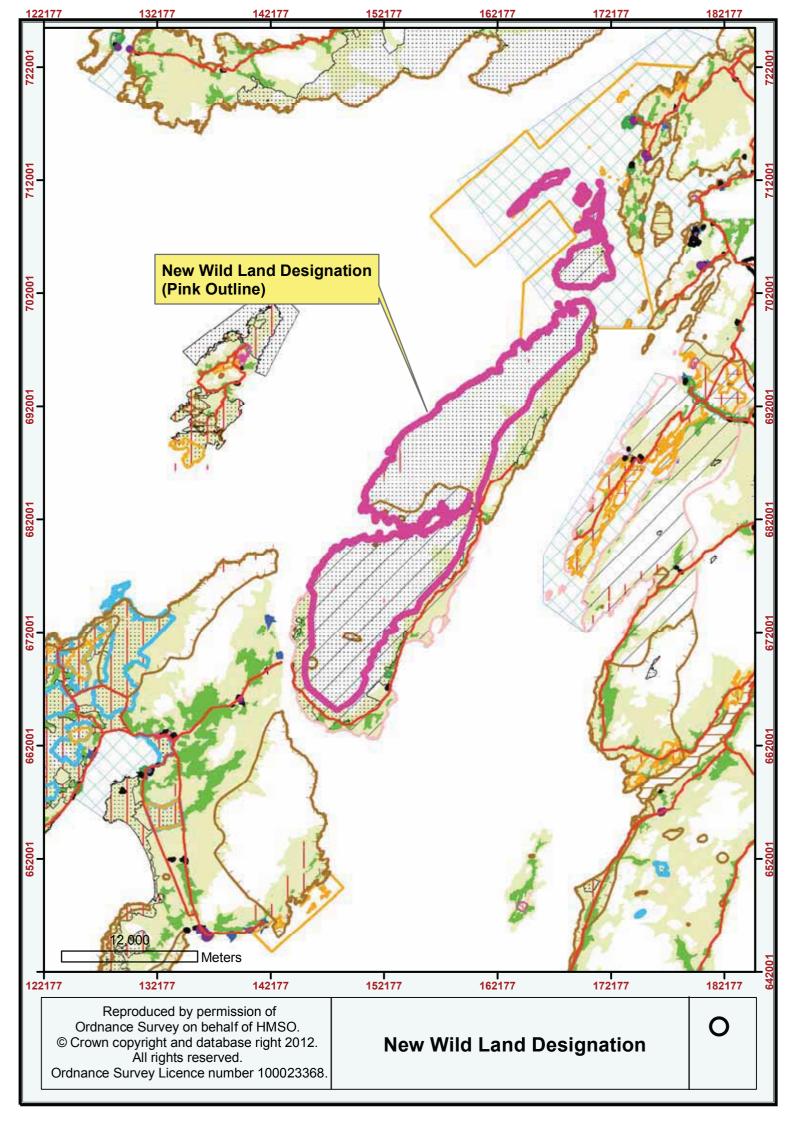

Reproduced by permission of Ordnance Survey on behalf of HMSO. © Crown copyright and database right 2012. All rights reserved. Ordnance Survey Licence number 100023368. **Removed Developed Business** and Industry Allocation at Port Ellen (BI-AL 10/4)

Ο















171576

Reproduced by permission of Ordnance Survey on behalf of HMSO. © Crown copyright and database right 2012. All rights reserved. Ordnance Survey Licence number 100023368.

Campbeltown: AFA 14/2 removed and CFR-AL 14/1 removed Library/Swimming Pool completed

0

















Reproduced by permission of Ordnance Survey on behalf of HMSO. © Crown copyright and database right 2012. All rights reserved. Ordnance Survey Licence number 100023368.

**Removal of Allocation** and replacement with EBIA, Tarbert

Ο