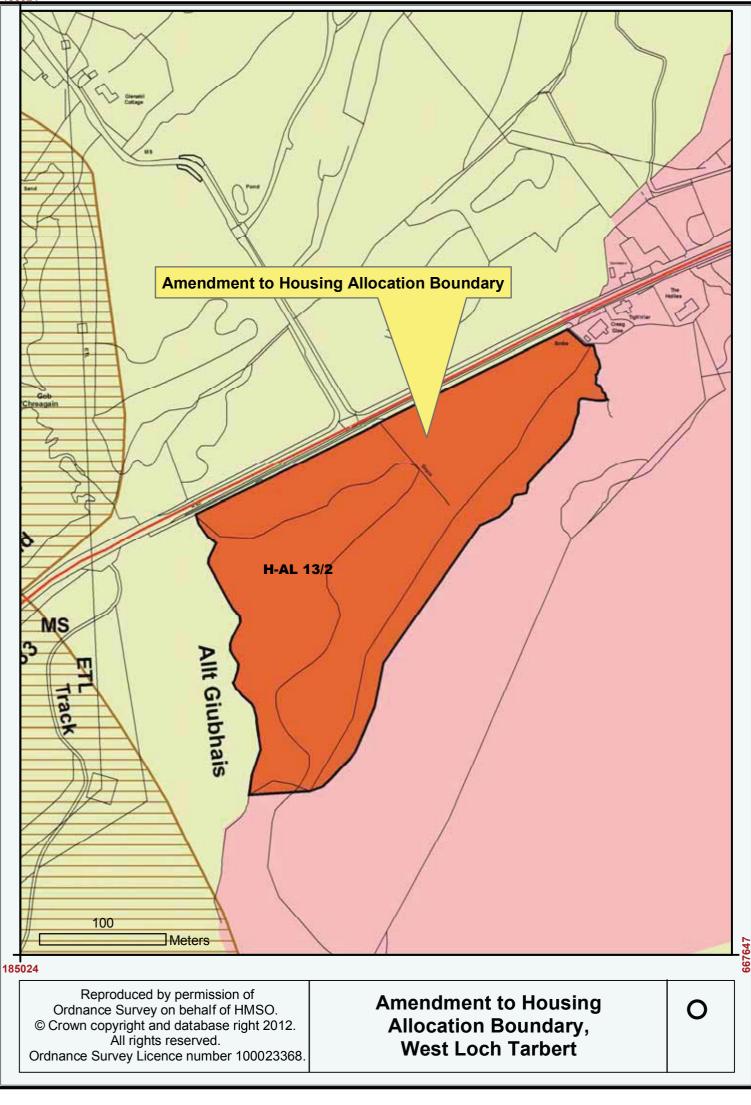

database right 2012. All rights reserved. Ordnance Survey Licence number 100023368.

**New Mixed Use Allocation and New Masterplan Location** 



All rights reserved. Ordnance Survey Licence number 100023368. Inveraray





































Reproduced by permission of Ordnance Survey on behalf of HMSO. © Crown copyright and database right 2012. All rights reserved. Ordnance Survey Licence number 100023368. **Removed Developed Business** and Industry Allocation at Port Ellen (BI-AL 10/4)

Ο















171576

Reproduced by permission of Ordnance Survey on behalf of HMSO. © Crown copyright and database right 2012. All rights reserved. Ordnance Survey Licence number 100023368.

Campbeltown: AFA 14/2 removed and CFR-AL 14/1 removed Library/Swimming Pool completed

0

















Reproduced by permission of Ordnance Survey on behalf of HMSO. © Crown copyright and database right 2012. All rights reserved. Ordnance Survey Licence number 100023368.

**Removal of Allocation** and replacement with EBIA, Tarbert

Ο