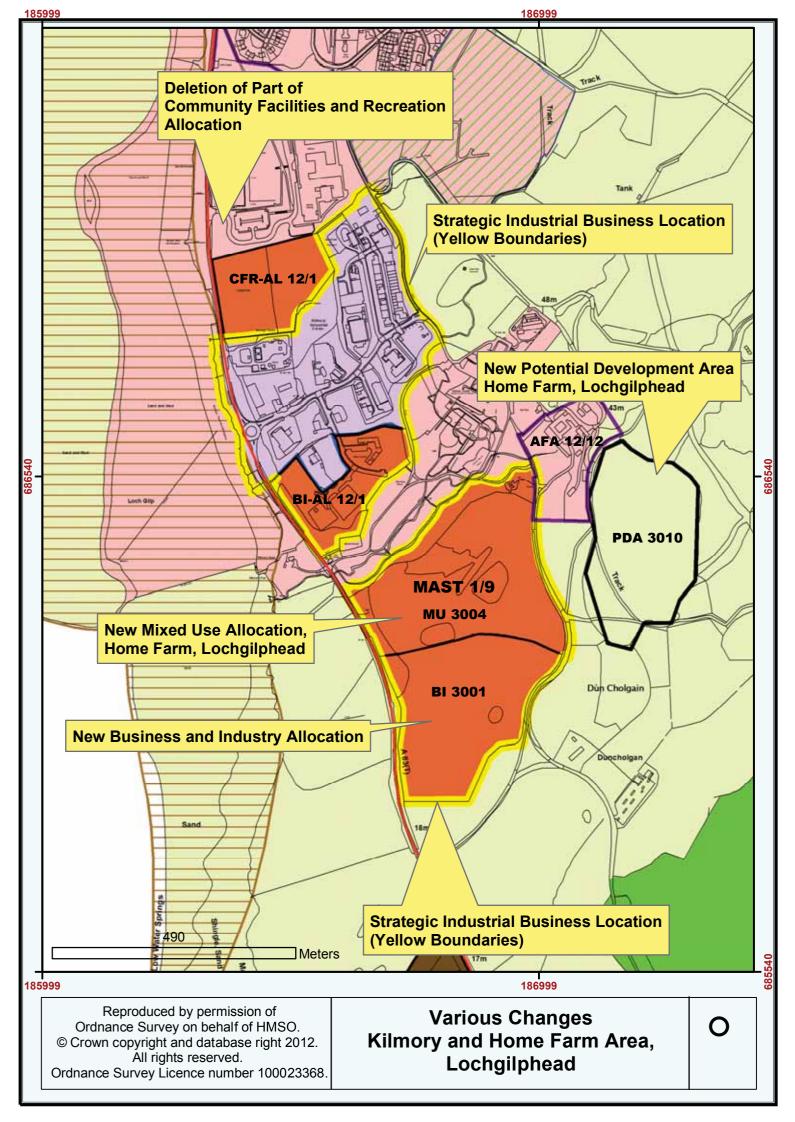

<u>187190</u>

Ordnance Survey on behalf of HMSO. © Crown copyright and database right 2012. All rights reserved. Ordnance Survey Licence number 100023368.

**New Mixed Use Allocation and New Masterplan Location** 