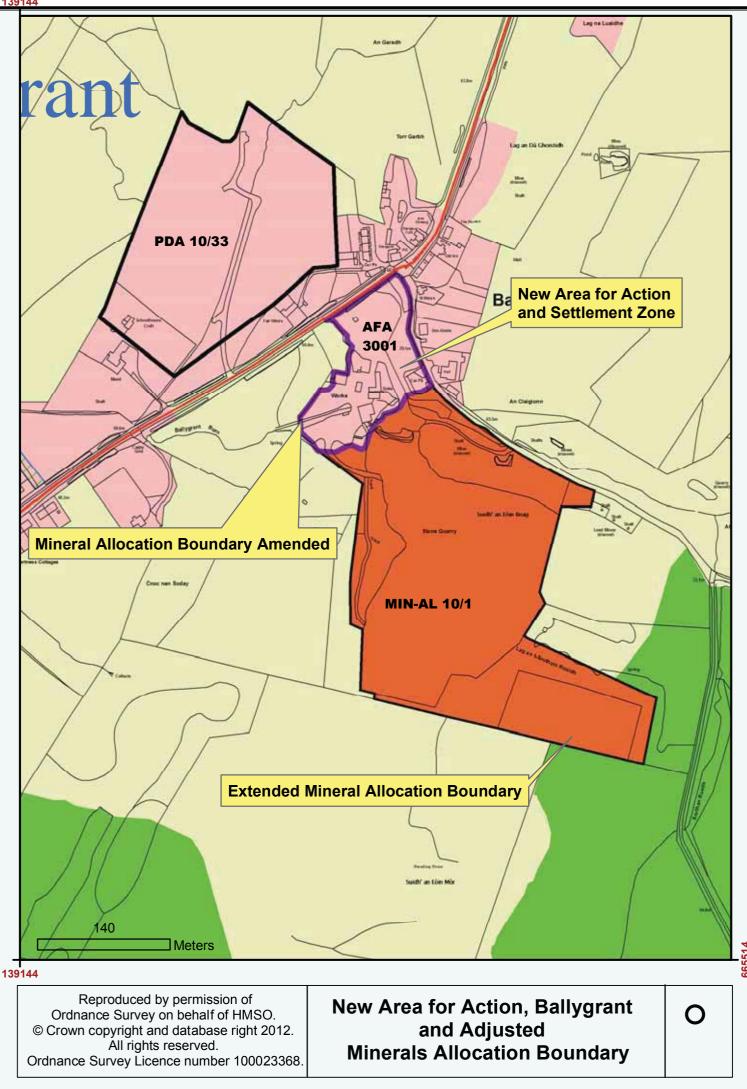

| 0      |



<u>187190</u>































































Ordnance Survey on behalf of HMSO. © Crown copyright and database right 2012. All rights reserved. Ordnance Survey Licence number 100023368.

**New Mixed Use Allocation and New Masterplan Location** 



All rights reserved. Ordnance Survey Licence number 100023368. Inveraray





































Reproduced by permission of Ordnance Survey on behalf of HMSO. © Crown copyright and database right 2012. All rights reserved. Ordnance Survey Licence number 100023368. **Removed Developed Business** and Industry Allocation at Port Ellen (BI-AL 10/4)

Ο















171576

Reproduced by permission of Ordnance Survey on behalf of HMSO. © Crown copyright and database right 2012. All rights reserved. Ordnance Survey Licence number 100023368.

Campbeltown: AFA 14/2 removed and CFR-AL 14/1 removed Library/Swimming Pool completed

0

















Reproduced by permission of Ordnance Survey on behalf of HMSO. © Crown copyright and database right 2012. All rights reserved. Ordnance Survey Licence number 100023368.

**Removal of Allocation** and replacement with EB