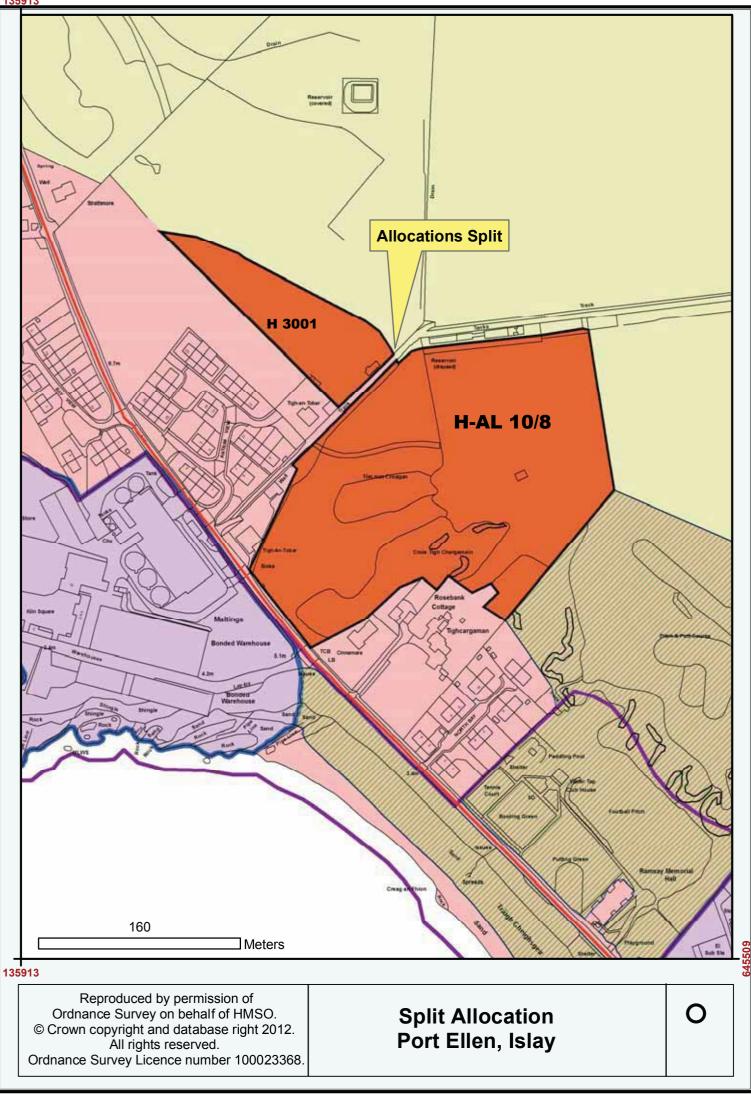

| 0      |



<u>187190</u>































































Ordnance Survey on behalf of HMSO. © Crown copyright and database right 2012. All rights reserved. Ordnance Survey Licence number 100023368.

**New Mixed Use Allocation and New Masterplan Location** 



All rights reserved. Ordnance Survey Licence number 100023368. Inveraray





































Reproduced by permission of Ordnance Survey on behalf of HMSO. © Crown copyright and database right 2012. All rights reserved. Ordnance Survey Licence number 100023368. **Removed Developed Business** and Industry Allocation at Port Ellen (BI-AL 10/4)

Ο















171576

Reproduced by permission of Ordnance Survey on behalf of HMSO. © Crown copyright and database right 2012. All rights reserved. Ordnance Survey Licence number 100023368.

Campbeltown: AFA 14/2 removed and CFR-AL 14/1 removed Library/Swimming Pool completed

0

















Reproduced by permission of Ordnance Survey on behalf of HMSO. © Crown copyright and database right 2012. All rights reserved. Ordnance Survey Licence number 100023368.

**Removal of Allocation** and replacement with EBIA, Tarbert