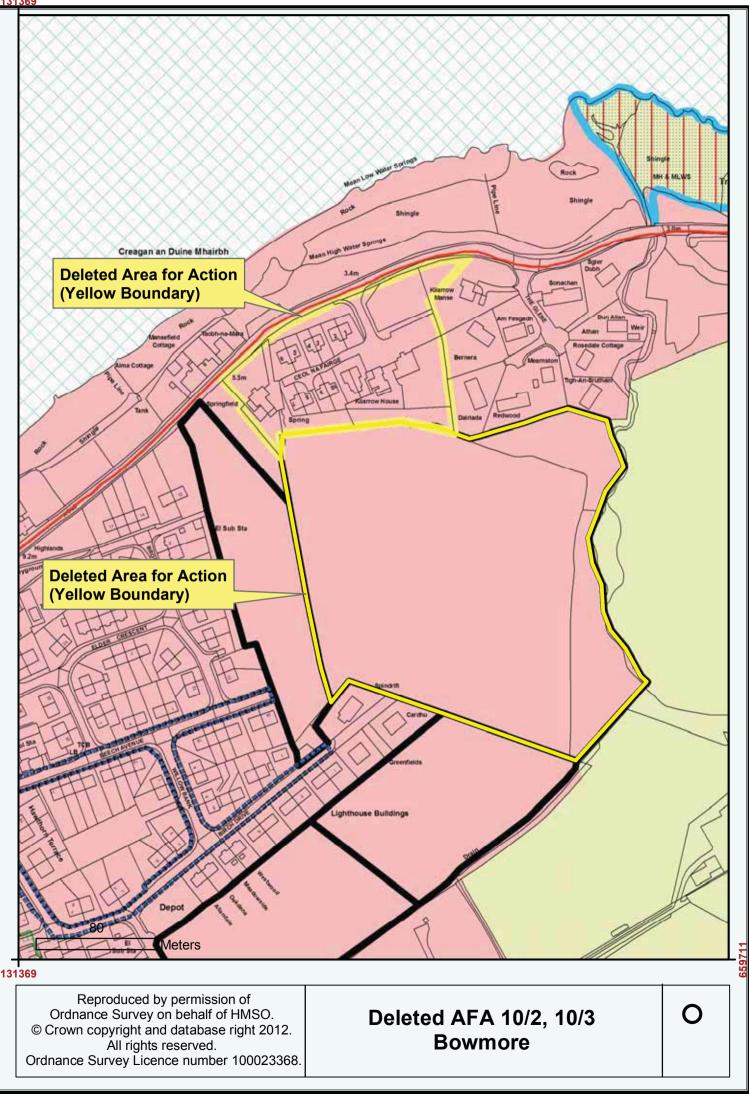

| 0      |



<u>187190</u>































































Ordnance Survey on behalf of HMSO. © Crown copyright and database right 2012. All rights reserved. Ordnance Survey Licence number 100023368.

**New Mixed Use Allocation and New Masterplan Location** 



All rights reserved. Ordnance Survey Licence number 100023368. Inveraray





































Reproduced by permission of Ordnance Survey on behalf of HMSO. © Crown copyright and database right 2012. All rights reserved. Ordnance Survey Licence number 100023368. **Removed Developed Business** and Industry Allocation at Port Ellen (BI-AL 10/4)

Ο















171576

Reproduced by permission of Ordnance Survey on behalf of HMSO. © Crown copyright and database right 2012. All rights reserved. Ordnance Survey Licence number 100023368.

Campbeltown: AFA 14/2 removed and CFR-AL 14/1 removed Library/Swimming Pool completed

0

















Reproduced by permission of Ordnance Survey on behalf of HMSO. © Crown copyright and database right 2012. All rights reserved. Ordnance Survey Licence number 100023368.

**Removal of Allocation** and replacement with EBIA, Tarbert

Ο