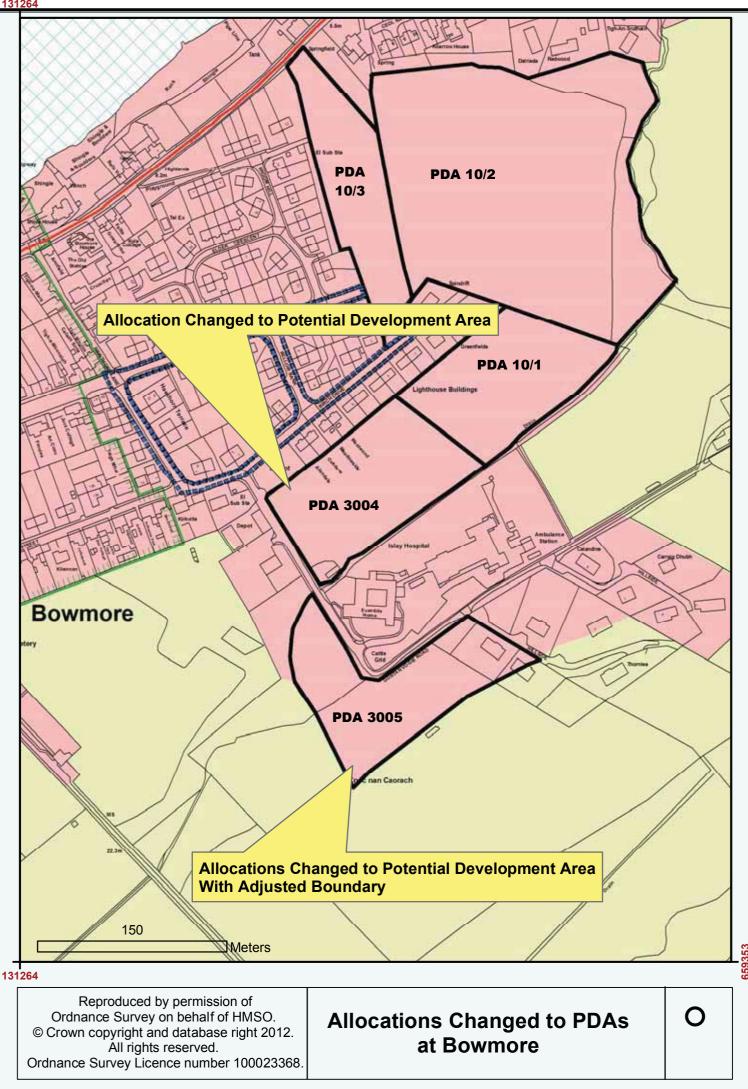

| 0      |



<u>187190</u>































































Ordnance Survey on behalf of HMSO. © Crown copyright and database right 2012. All rights reserved. Ordnance Survey Licence number 100023368.

**New Mixed Use Allocation and New Masterplan Location** 



All rights reserved. Ordnance Survey Licence number 100023368. Inveraray





































Reproduced by permission of Ordnance Survey on behalf of HMSO. © Crown copyright and database right 2012. All rights reserved. Ordnance Survey Licence number 100023368. **Removed Developed Business** and Industry Allocation at Port Ellen (BI-AL 10/4)

Ο















171576

Reproduced by permission of Ordnance Survey on behalf of HMSO. © Crown copyright and database right 2012. All rights reserved. Ordnance Survey Licence number 100023368.

Campbeltown: AFA 14/2 removed and CFR-AL 14/1 removed Library/Swimming Pool completed

0

















Reproduced by permission of Ordnance Survey on behalf of HMSO. © Crown copyright and database right 2012. All rights reserved. Ordnance Survey Licence number 100023368.

**Removal of Allocation** and replacement with EBIA, Ta