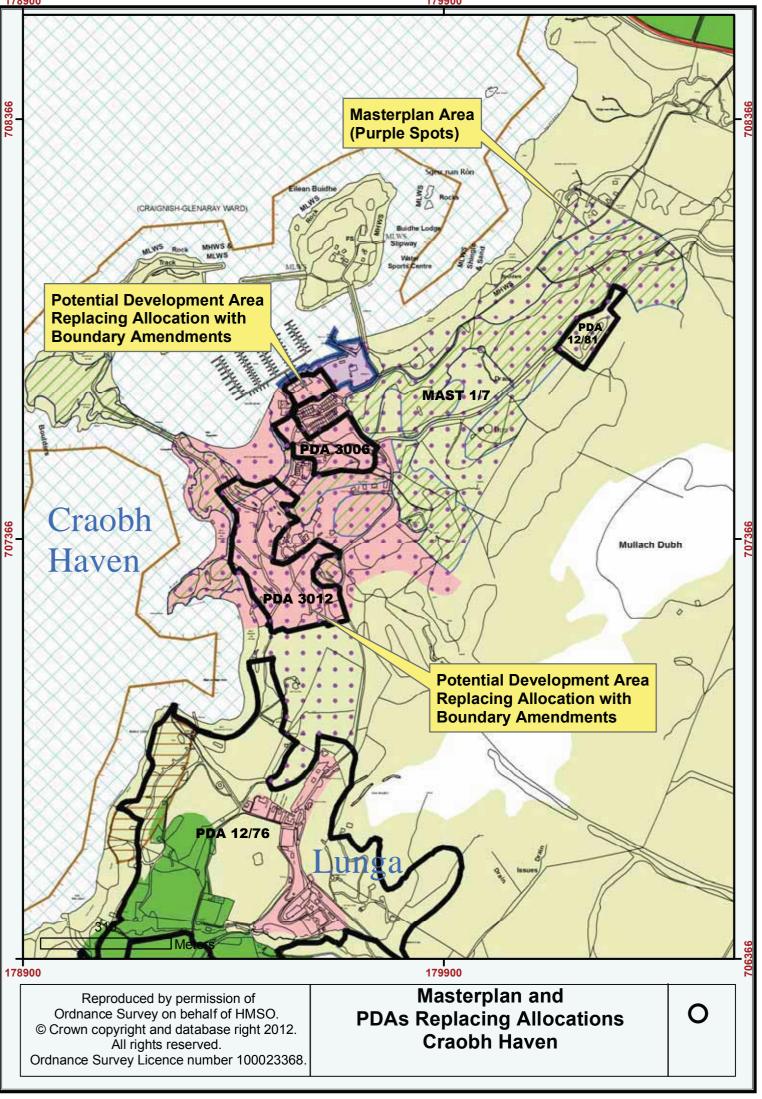

| 0      |



<u>187190</u>































































Ordnance Survey on behalf of HMSO. © Crown copyright and database right 2012. All rights reserved. Ordnance Survey Licence number 100023368.

**New Mixed Use Allocation and New Masterplan Location** 



All rights reserved. Ordnance Survey Licence number 100023368. Inveraray





































Reproduced by permission of Ordnance Survey on behalf of HMSO. © Crown copyright and database right 2012. All rights reserved. Ordnance Survey Licence number 100023368. **Removed Developed Business** and Industry Allocation at Port Ellen (BI-AL 10/4)

Ο















171576

Reproduced by permission of Ordnance Survey on behalf of HMSO. © Crown copyright and database right 2012. All rights reserved. Ordnance Survey Licence number 100023368.

Campbeltown: AFA 14/2