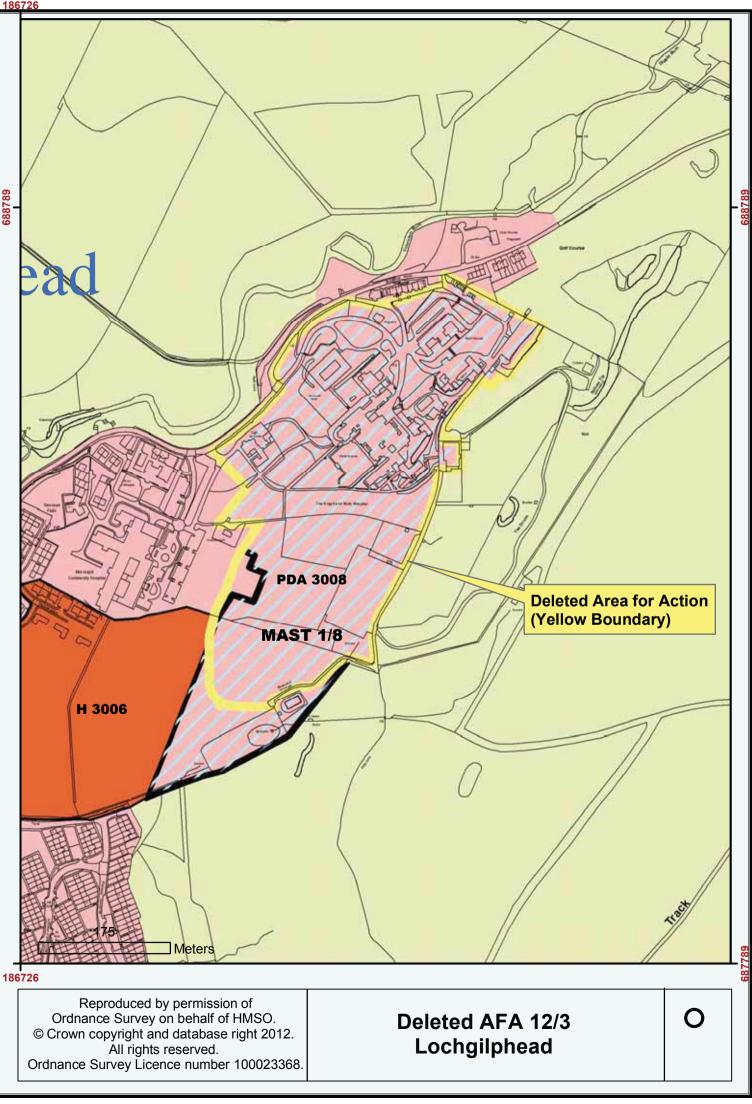

## Mid Argyll, Kintyre and Islay

December 2012

Argyll and Bute Council Development and Infrastructure Director: Sandy Mactaggart

Chomhairle Earra-Ghàidheal is Bhòid www.argyll-bute.gov.uk

| 185    | 5577                                                                                                                                                                                                                                                                                                                                                                                                                                                                                                                                                                                                                                                                                                                                                                                                                                                                                                                                                                                                                                                                                                                                                                                                                                                                                                                                                                                                                                                                                                                                                                                                                                                                                                                                                                                                                                                                               |        |
|--------|------------------------------------------------------------------------------------------------------------------------------------------------------------------------------------------------------------------------------------------------------------------------------------------------------------------------------------------------------------------------------------------------------------------------------------------------------------------------------------------------------------------------------------------------------------------------------------------------------------------------------------------------------------------------------------------------------------------------------------------------------------------------------------------------------------------------------------------------------------------------------------------------------------------------------------------------------------------------------------------------------------------------------------------------------------------------------------------------------------------------------------------------------------------------------------------------------------------------------------------------------------------------------------------------------------------------------------------------------------------------------------------------------------------------------------------------------------------------------------------------------------------------------------------------------------------------------------------------------------------------------------------------------------------------------------------------------------------------------------------------------------------------------------------------------------------------------------------------------------------------------------|--------|
| 688267 |                                                                                                                                                                                                                                                                                                                                                                                                                                                                                                                                                                                                                                                                                                                                                                                                                                                                                                                                                                                                                                                                                                                                                                                                                                                                                                                                                                                                                                                                                                                                                                                                                                                                                                                                                                                                                                                                                    | 688267 |
|        |                                                                                                                                                                                                                                                                                                                                                                                                                                                                                                                                                                                                                                                                                                                                                                                                                                                                                                                                                                                                                                                                                                                                                                                                                                                                                                                                                                                                                                                                                                                                                                                                                                                                                                                                                                                                                                                                                    |        |
|        | Deleted Area for Action<br>(Yellow Boundary)                                                                                                                                                                                                                                                                                                                                                                                                                                                                                                                                                                                                                                                                                                                                                                                                                                                                                                                                                                                                                                                                                                                                                                                                                                                                                                                                                                                                                                                                                                                                                                                                                                                                                                                                                                                                                                       |        |
|        | Re mainteachairteachairteachairteachairteachairteachairteachairteachairteachairteachairteachairteachairteachairteachairteachairteachairteachairteachairteachairteachairteachairteachairteachairteachairteachairteachairteachairteachairteachairteachairteachairteachairteachairteachairteachairteachairteachairteachairteachairteachairteachairteachairteachairteachairteachairteachairteachairteachairteachairteachairteachairteachairteachairteachairteachairteachairteachairteachairteachairteachairteachairteachairteachairteachairteachairteachairteachairteachairteachairteachairteachairteachairteachairteachairteachairteachairteachairteachairteachairteachairteachairteachairteachairteachairteachairteachairteachairteachairteachairteachairteachairteachairteachairteachairteachairteachairteachairteachairteachairteachairteachairteachairteachairteachairteachairteachairteachairteachairteachairteachairteachairteachairteachairteachairteachairteachairteachairteachairteachairteachairteachairteachairteachairteachairteachairteachairteachairteachairteachairteachairteachairteachairteachairteachairteachairteachairteachairteachairteachairteachairteachairteachairteachairteachairteachairteachairteachairteachairteachairteachairteachairteachairteachairteachairteachairteachairteachairteachairteachairteachairteachairteachairteachairteachairteachairteachairteachairteachairteachairteachairteachairteachairteachairteachairteachairteachairteachairteachairteachairteachairteachairteachairteachairteachairteachairteachairteachairteachairteachairteachairteachairteachairteachairteachairteachairteachairteachairteachairteachairteachairteachairteachairteachairteachairteachairteachairteachairteachairteachairteachairteachairteachairteachairteachairteachairteachairteachairteachairteachairteachairteachairteachairteachairteachairteachairtea |        |
| 185    | Sand and Mud                                                                                                                                                                                                                                                                                                                                                                                                                                                                                                                                                                                                                                                                                                                                                                                                                                                                                                                                                                                                                                                                                                                                                                                                                                                                                                                                                                                                                                                                                                                                                                                                                                                                                                                                                                                                                                                                       | 687267 |
|        | Reproduced by permission of<br>Ordnance Survey on behalf of HMSO.<br>© Crown copyright and database right 2012.<br>All rights reserved.<br>Ordnance Survey Licence number 100023368.                                                                                                                                                                                                                                                                                                                                                                                                                                                                                                                                                                                                                                                                                                                                                                                                                                                                                                                                                                                                                                                                                                                                                                                                                                                                                                                                                                                                                                                                                                                                                                                                                                                                                               | 0      |