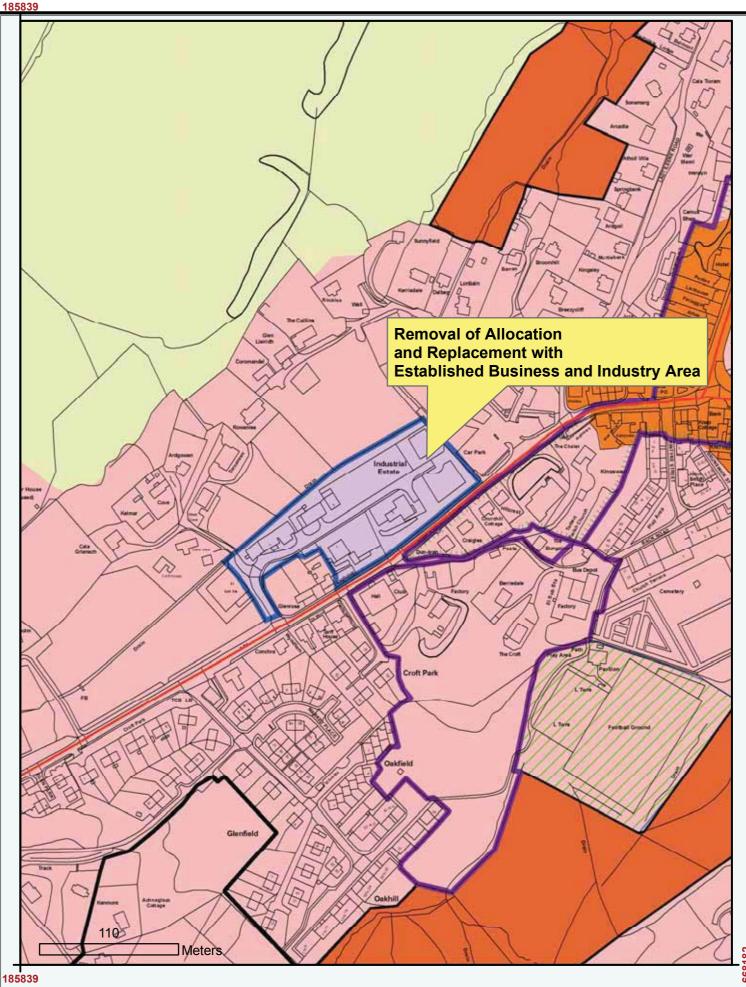

0

Reproduced by permission of Ordnance Survey on behalf of HMSO. © Crown copyright and database right 2012. All rights reserved. Ordnance Survey Licence number 100023368.

**Removal of Allocation** and replacement with EBIA, Tarbert