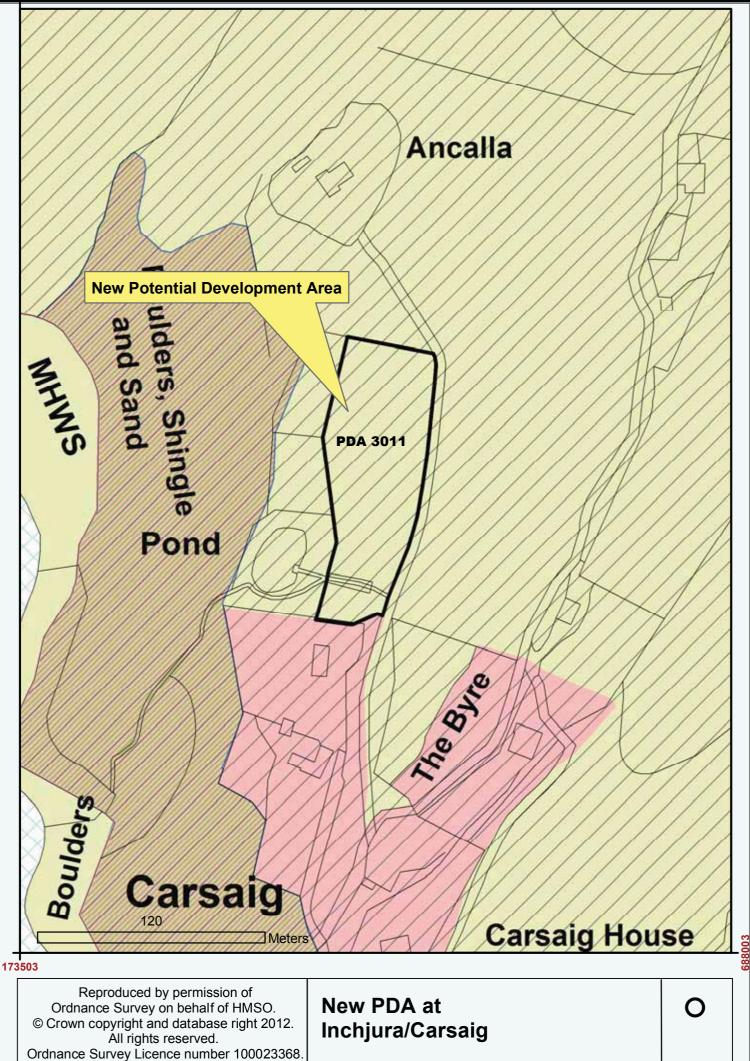

| 0      |



<u>187190</u>































































Ordnance Survey on behalf of HMSO. © Crown copyright and database right 2012. All rights reserved. Ordnance Survey Licence number 100023368.

**New Mixed Use Allocation and New Masterplan Location** 



All rights reserved. Ordnance Survey Licence number 100023368. Inveraray





































Reproduced by permission of Ordnance Survey on behalf of HMSO. © Crown copyright and database right 2012. All rights reserved. Ordnance Survey Licence number 100023368. **Removed Developed Business** and Industry Allocation at Port Ellen (BI-AL 10/4)

Ο















171576

Reproduced by permission of Ordnance Survey on behalf of HMSO. © Crown copyright and database right 2012. All rights reserved. Ordnance Survey Licence number 100023368.

Campbeltown: AFA 1