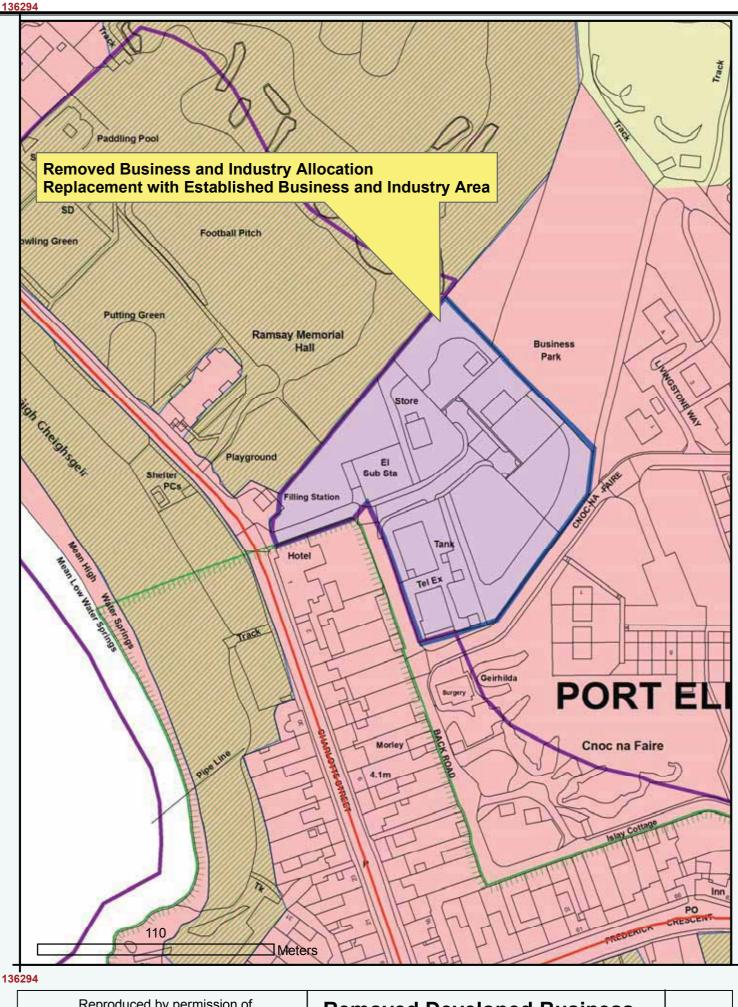

All rights reserved. Ordnance Survey Licence number 100023368. Inveraray

Reproduced by permission of Ordnance Survey on behalf of HMSO. © Crown copyright and database right 2012. All rights reserved. Ordnance Survey Licence number 100023368. **Removed Developed Business** and Industry Allocation at Port Ellen (BI-AL 10/4)