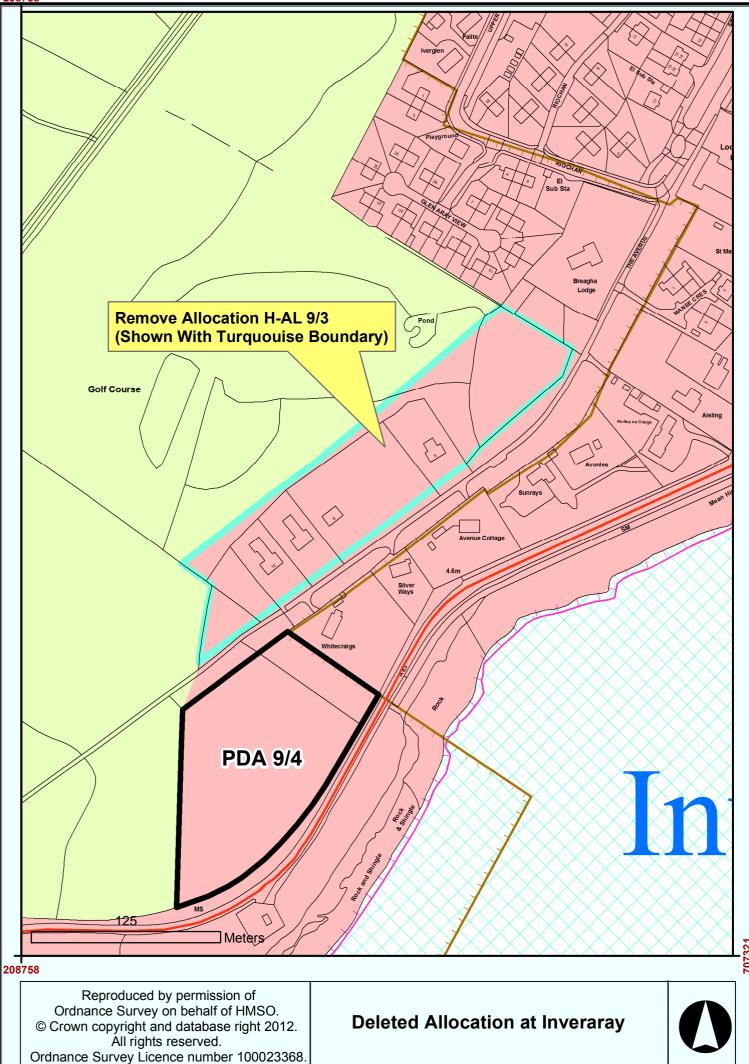

| 0      |



<u>187190</u>































































Ordnance Survey on behalf of HMSO. © Crown copyright and database right 2012. All rights reserved. Ordnance Survey Licence number 100023368.

**New Mixed Use Allocation and New Masterplan Location** 



All rights reserved. Ordnance Survey Licence number 100023368. Inveraray





































Reproduced by permission of Ordnance Survey on behalf of HMSO. © Crown copyright and database right 2012. All rights reserved. Ordnance Survey Licence number 100023368. **Removed Developed Business** and Industry Allocation at Port Ellen (BI-AL 10/4)

Ο















171576

Reproduced by permission of Ordnance Survey on behalf of HMSO. © Crown copyright and database right 2012. All rights reserved. Ordnance Survey Licence number 100023368.

Campbeltown: AFA 14/2 removed and CFR-AL 14/1 removed Library/Swimming Pool completed

0

















Reproduced by permission of Ordnance Survey on behalf of HMSO. © Crown copyright and database right 2012. All rights reserved. Ordnance Survey Licence number 100023368.

**Removal of Allocation** and replacement