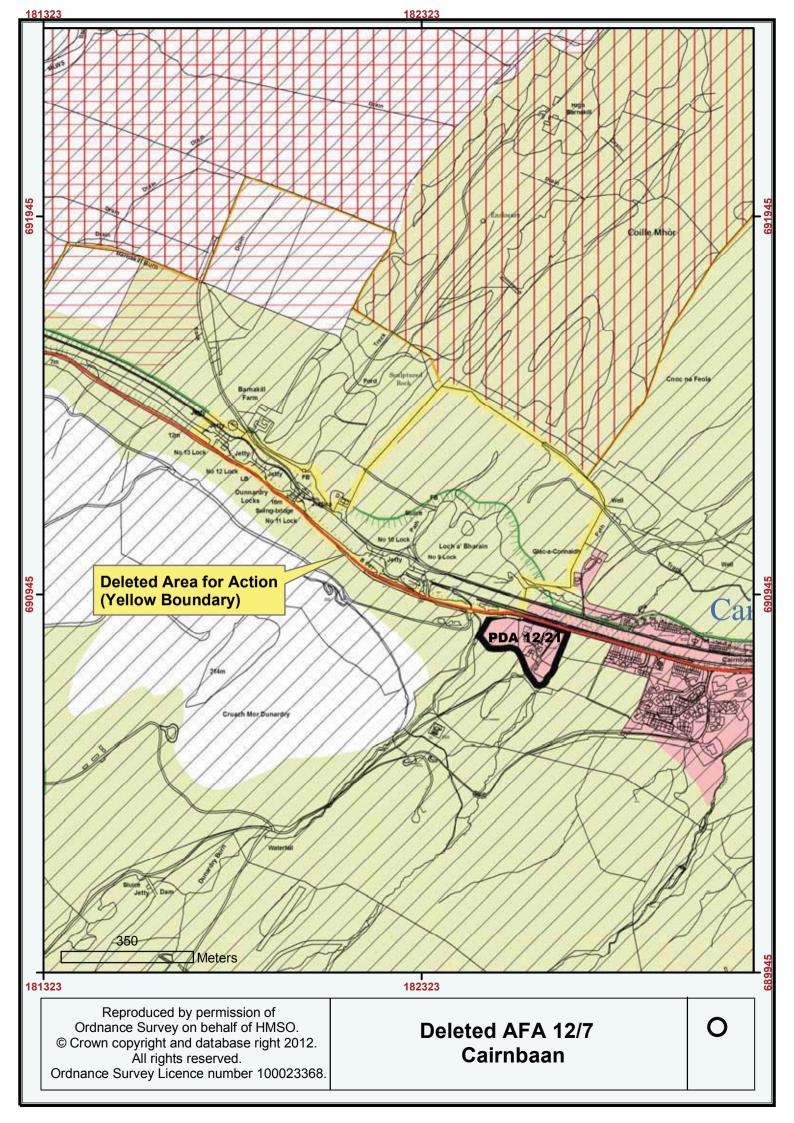

| 0      |



<u>187190</u>































































Ordnance Survey on behalf of HMSO. © Crown copyright and database right 2012. All rights reserved. Ordnance Survey Licence number 100023368.

**New Mixed Use Allocation and New Masterplan Location** 



All rights reserved. Ordnance Survey Licence number 100023368. Inveraray





































Reproduced by permission of Ordnance Survey on behalf of HMSO. © Crown copyright and database right 2012. All rights reserved. Ordnance Survey Licence number 100023368. **Removed Developed Business** and Industry Allocation at Port Ellen (BI-AL 10/4)

Ο















171576

Reproduced by permission of Ordnance Survey on behalf of HMSO. © Crown copyright and database right 2012. All rights reserved. Ordnance Survey Licence number 100023368.

Campbeltown: AFA 14/