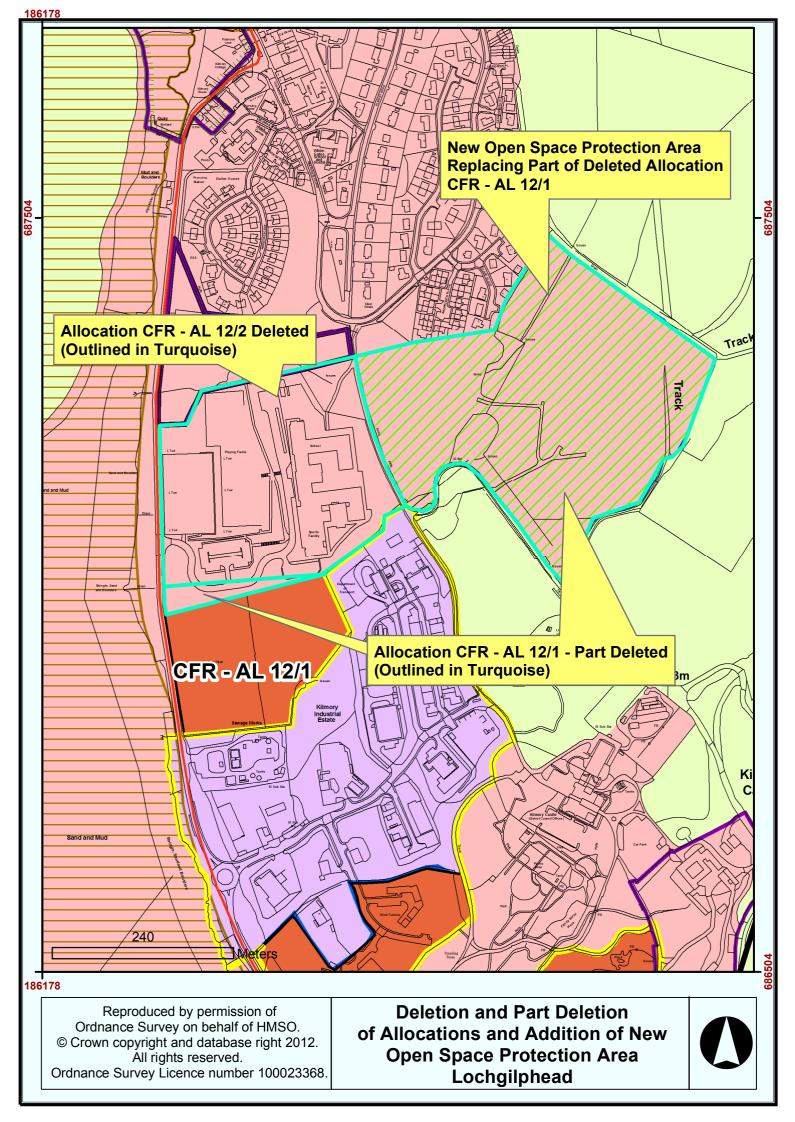

## Mid Argyll, Kintyre and Islay

December 2012

Argyll and Bute Council Development and Infrastructure Director: Sandy Mactaggart

Chomhairle Earra-Ghàidheal is Bhòid www.argyll-bute.gov.uk

| 185    | 5577                                                                                                                                                                                                                                                                                                                                                                                                                                                                                                                                                                                                                                                                                                                                                                                                                                                                                                                                                                                                                                                                                                                                                                                                                                                                                                                                                                                                                                                                                                                                                                                                                                                                                                                                                                                                                                                                               |        |
|--------|------------------------------------------------------------------------------------------------------------------------------------------------------------------------------------------------------------------------------------------------------------------------------------------------------------------------------------------------------------------------------------------------------------------------------------------------------------------------------------------------------------------------------------------------------------------------------------------------------------------------------------------------------------------------------------------------------------------------------------------------------------------------------------------------------------------------------------------------------------------------------------------------------------------------------------------------------------------------------------------------------------------------------------------------------------------------------------------------------------------------------------------------------------------------------------------------------------------------------------------------------------------------------------------------------------------------------------------------------------------------------------------------------------------------------------------------------------------------------------------------------------------------------------------------------------------------------------------------------------------------------------------------------------------------------------------------------------------------------------------------------------------------------------------------------------------------------------------------------------------------------------|--------|
| 688267 |                                                                                                                                                                                                                                                                                                                                                                                                                                                                                                                                                                                                                                                                                                                                                                                                                                                                                                                                                                                                                                                                                                                                                                                                                                                                                                                                                                                                                                                                                                                                                                                                                                                                                                                                                                                                                                                                                    | 688267 |
|        |                                                                                                                                                                                                                                                                                                                                                                                                                                                                                                                                                                                                                                                                                                                                                                                                                                                                                                                                                                                                                                                                                                                                                                                                                                                                                                                                                                                                                                                                                                                                                                                                                                                                                                                                                                                                                                                                                    |        |
|        | Deleted Area for Action<br>(Yellow Boundary)                                                                                                                                                                                                                                                                                                                                                                                                                                                                                                                                                                                                                                                                                                                                                                                                                                                                                                                                                                                                                                                                                                                                                                                                                                                                                                                                                                                                                                                                                                                                                                                                                                                                                                                                                                                                                                       |        |
|        | Re mainteachairteachairteachairteachairteachairteachairteachairteachairteachairteachairteachairteachairteachairteachairteachairteachairteachairteachairteachairteachairteachairteachairteachairteachairteachairteachairteachairteachairteachairteachairteachairteachairteachairteachairteachairteachairteachairteachairteachairteachairteachairteachairteachairteachairteachairteachairteachairteachairteachairteachairteachairteachairteachairteachairteachairteachairteachairteachairteachairteachairteachairteachairteachairteachairteachairteachairteachairteachairteachairteachairteachairteachairteachairteachairteachairteachairteachairteachairteachairteachairteachairteachairteachairteachairteachairteachairteachairteachairteachairteachairteachairteachairteachairteachairteachairteachairteachairteachairteachairteachairteachairteachairteachairteachairteachairteachairteachairteachairteachairteachairteachairteachairteachairteachairteachairteachairteachairteachairteachairteachairteachairteachairteachairteachairteachairteachairteachairteachairteachairteachairteachairteachairteachairteachairteachairteachairteachairteachairteachairteachairteachairteachairteachairteachairteachairteachairteachairteachairteachairteachairteachairteachairteachairteachairteachairteachairteachairteachairteachairteachairteachairteachairteachairteachairteachairteachairteachairteachairteachairteachairteachairteachairteachairteachairteachairteachairteachairteachairteachairteachairteachairteachairteachairteachairteachairteachairteachairteachairteachairteachairteachairteachairteachairteachairteachairteachairteachairteachairteachairteachairteachairteachairteachairteachairteachairteachairteachairteachairteachairteachairteachairteachairteachairteachairteachairteachairteachairteachairteachairteachairteachairteachairteachairteachairteachairtea |        |
| 185    | Sand and Mud                                                                                                                                                                                                                                                                                                                                                                                                                                                                                                                                                                                                                                                                                                                                                                                                                                                                                                                                                                                                                                                                                                                                                                                                                                                                                                                                                                                                                                                                                                                                                                                                                                                                                                                                                                                                                                                                       | 687267 |
|        | Reproduced by permission of<br>Ordnance Survey on behalf of HMSO.<br>© Crown copyright and database right 2012.<br>All rights reserved.<br>Ordnance Survey Licence number 100023368.                                                                                                                                                                                                                                                                                                                                                                                                                                                                                                                                                                                                                                                                                                                                                                                                                                                                                                                                                                                                                                                                                                                                                                                                                                                                                                                                                                                                                                                                                                                                                                                                                                                                                               | 0      |