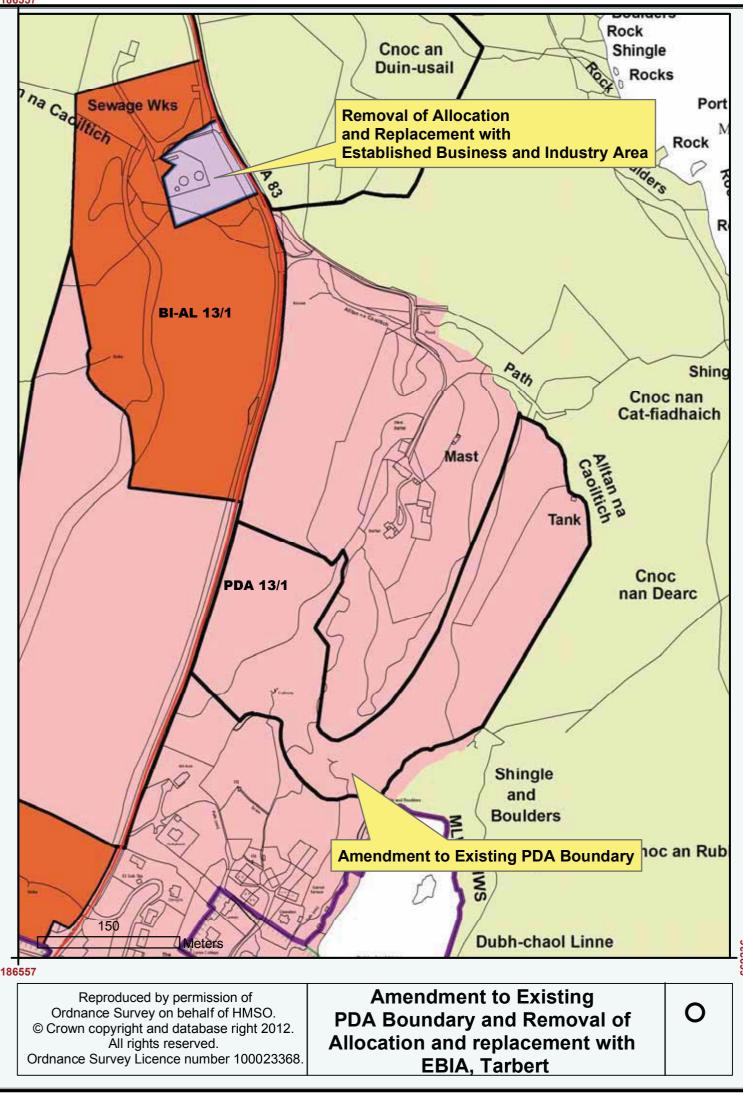

0

Reproduced by permission of Ordnance Survey on behalf of HMSO. © Crown copyright and database right 2012. All rights reserved. Ordnance Survey Licence number 100023368.

**Removal of Allocation** and replacement with EBIA, Tarbert