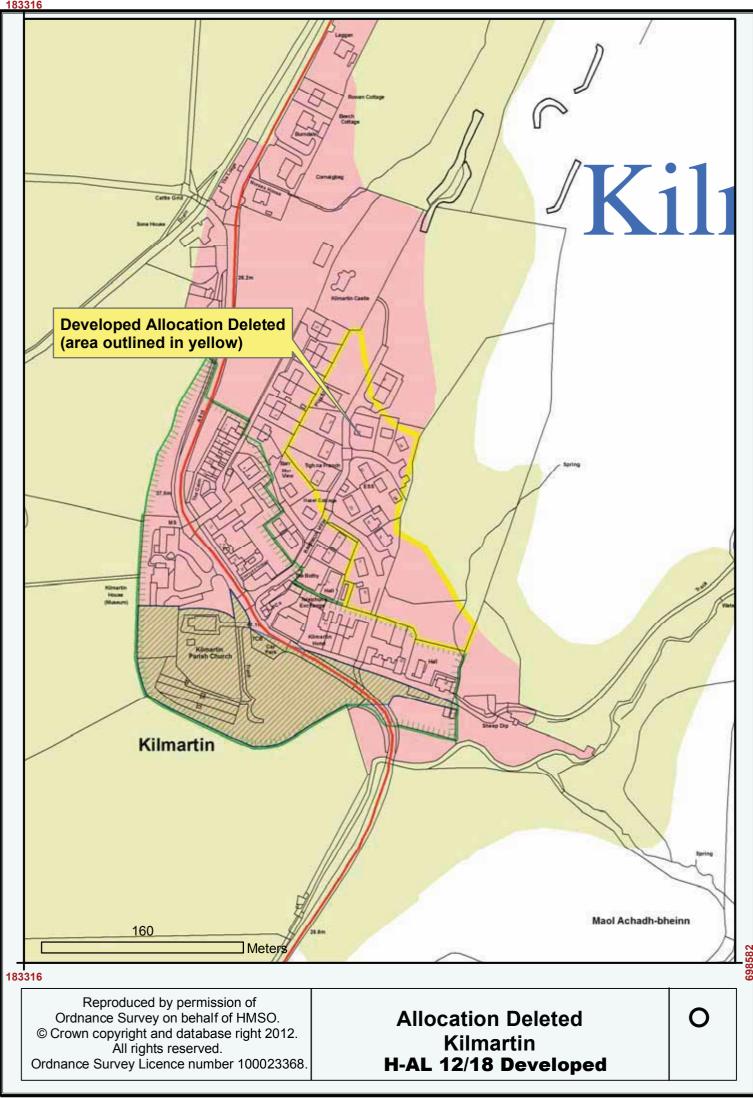

| 0      |



<u>187190</u>































































Ordnance Survey on behalf of HMSO. © Crown copyright and database right 2012. All rights reserved. Ordnance Survey Licence number 100023368.

**New Mixed Use Allocation and New Masterplan Location** 



All rights reserved. Ordnance Survey Licence number 100023368. Inveraray





































Reproduced by permission of Ordnance Survey on behalf of HMSO. © Crown copyright and database right 2012. All rights reserved. Ordnance Survey Licence number 100023368. **Removed Developed Business** and Industry Allocation at Port Ellen (BI-AL 10/4)

Ο















171576

Reproduced by permission of Ordnance Survey on behalf of HMSO. © Crown copyright and database right 2012. All rights reserved. Ordnance Survey Licence number 100023368.

Campbeltown: AFA 14/2 remo