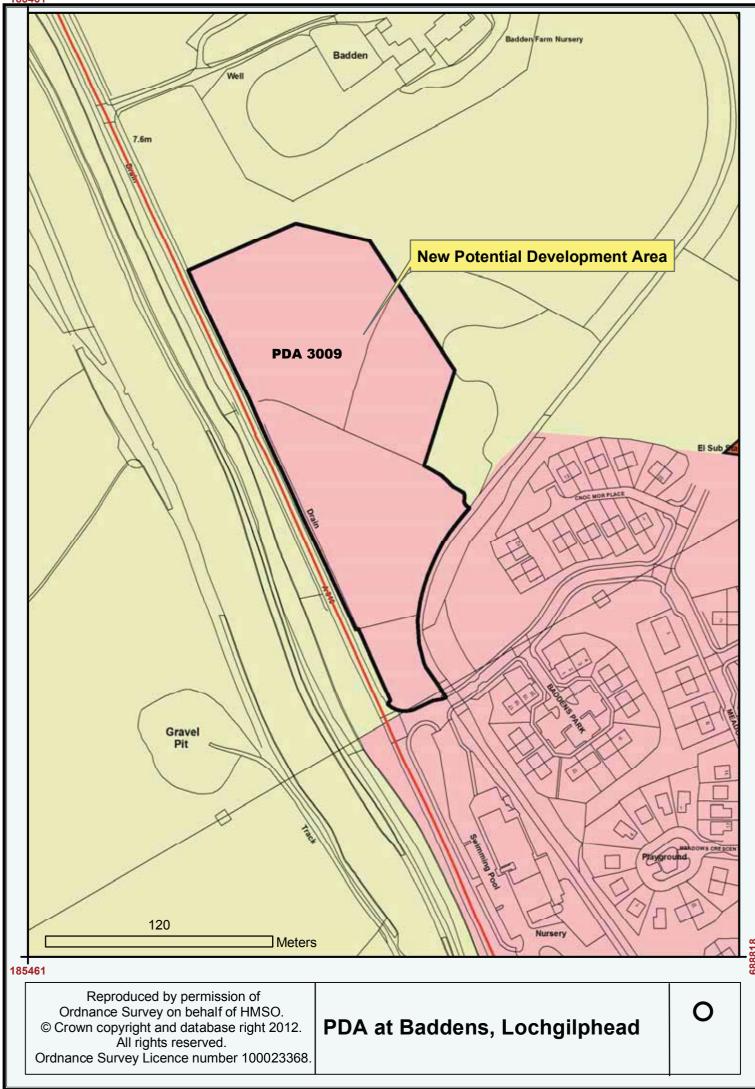

| 0      |



<u>187190</u>































































Ordnance Survey on behalf of HMSO. © Crown copyright and database right 2012. All rights reserved. Ordnance Survey Licence number 100023368.

**New Mixed Use Allocation and New Masterplan Location** 



All rights reserved. Ordnance Survey Licence number 100023368. Inveraray





































Reproduced by permission of Ordnance Survey on behalf of HMSO. © Crown copyright and database right 2012. All rights reserved. Ordnance Survey Licence number 100023368. **Removed Developed Business** and Industry Allocation at Port Ellen (BI-AL 10/4)

Ο















171576

Reproduced by permission of Ordnance Survey on behalf of HMSO. © Crown copyright and database right 2012. All rights reserved. Ordnance Survey Licence numbe