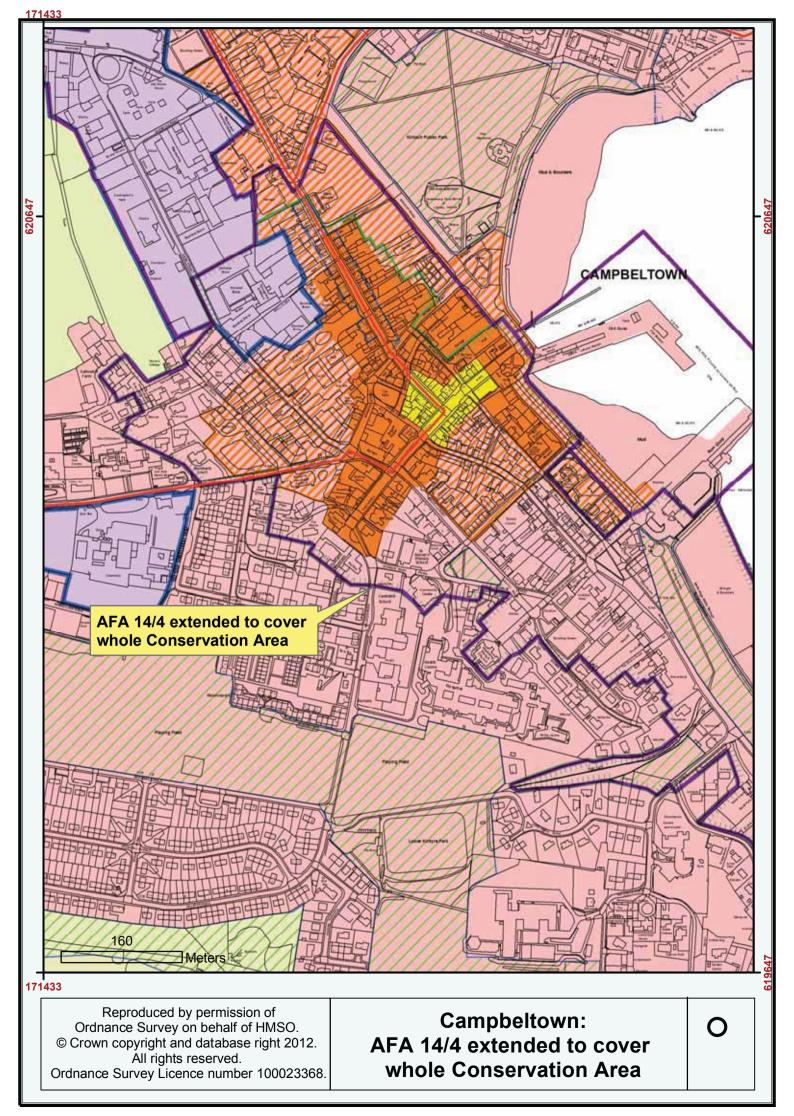

| 0      |



<u>187190</u>































































Ordnance Survey on behalf of HMSO. © Crown copyright and database right 2012. All rights reserved. Ordnance Survey Licence number 100023368.

**New Mixed Use Allocation and New Masterplan Location** 



All rights reserved. Ordnance Survey Licence number 100023368. Inveraray





































Reproduced by permission of Ordnance Survey on behalf of HMSO. © Crown copyright and database right 2012. All rights reserved. Ordnance Survey Licence number 100023368. **Removed Developed Business** and Industry Allocation at Port Ellen (BI-AL 10/4)

Ο















171576

Reproduced by permission of Ordnance Survey on behalf of HMSO. © Crown copyright and database right 2012. All rights reserved. Ordnance Survey Licence number 100023368.

Campbeltown: AFA 14/2 removed and CFR-AL 14/1 removed Library/Swimming Pool completed

0

















Reproduced by permission of Ordnance Survey on behalf of HMSO. © Crown copyright and database right 2012. All rights reserved. Ordnance Survey Licence number 100023368.

**Removal of Allocation** and replacement with EBIA, Tarbert

Ο