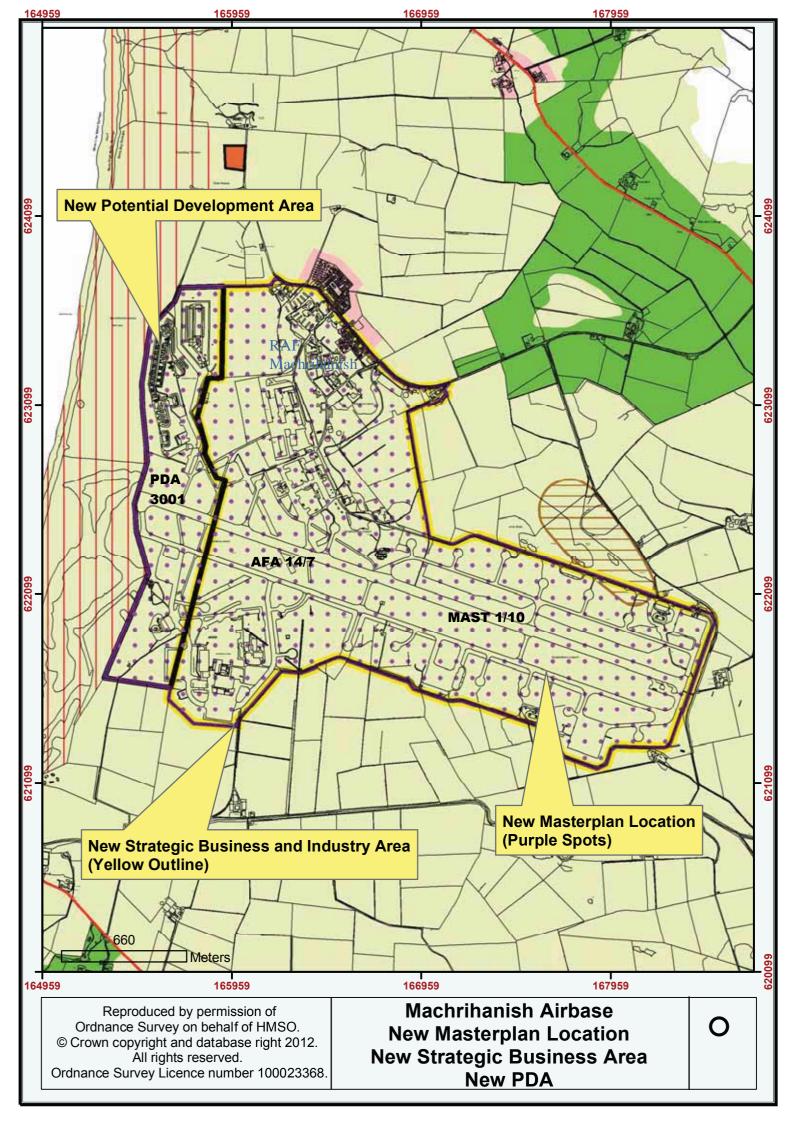

<u>187190</u>

Ordnance Survey on behalf of HMSO. © Crown copyright and database right 2012. All rights reserved. Ordnance Survey Licence number 100023368.

**New Mixed Use Allocation and New Masterplan Location** 