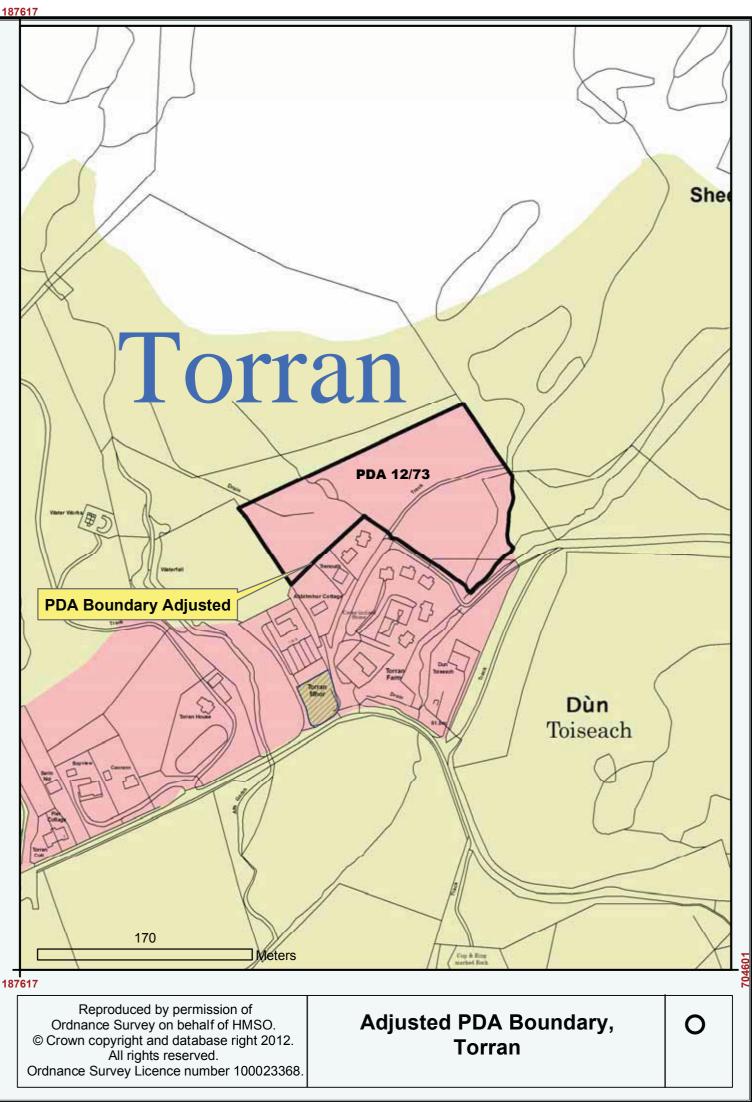

| 0      |



<u>187190</u>































































Ordnance Survey on behalf of HMSO. © Crown copyright and database right 2012. All rights reserved. Ordnance Survey Licence number 100023368.

**New Mixed Use Allocation and New Masterplan Location** 



All rights reserved. Ordnance Survey Licence number 100023368. Inveraray





































Reproduced by permission of Ordnance Survey on behalf of HMSO. © Crown copyright and database right 2012. All rights reserved. Ordnance Survey Licence number 100023368. **Removed Developed Business** and Industry Allocation at Port Ellen (BI-AL 10/4)

Ο















171576

Reproduced by permission of Ordnance Survey on behalf of HMSO. © Crown copyright and database right 2012. All rights reserved. Ordnance Survey Licence number 100023368.

Campbeltown: AFA 14/2 removed an