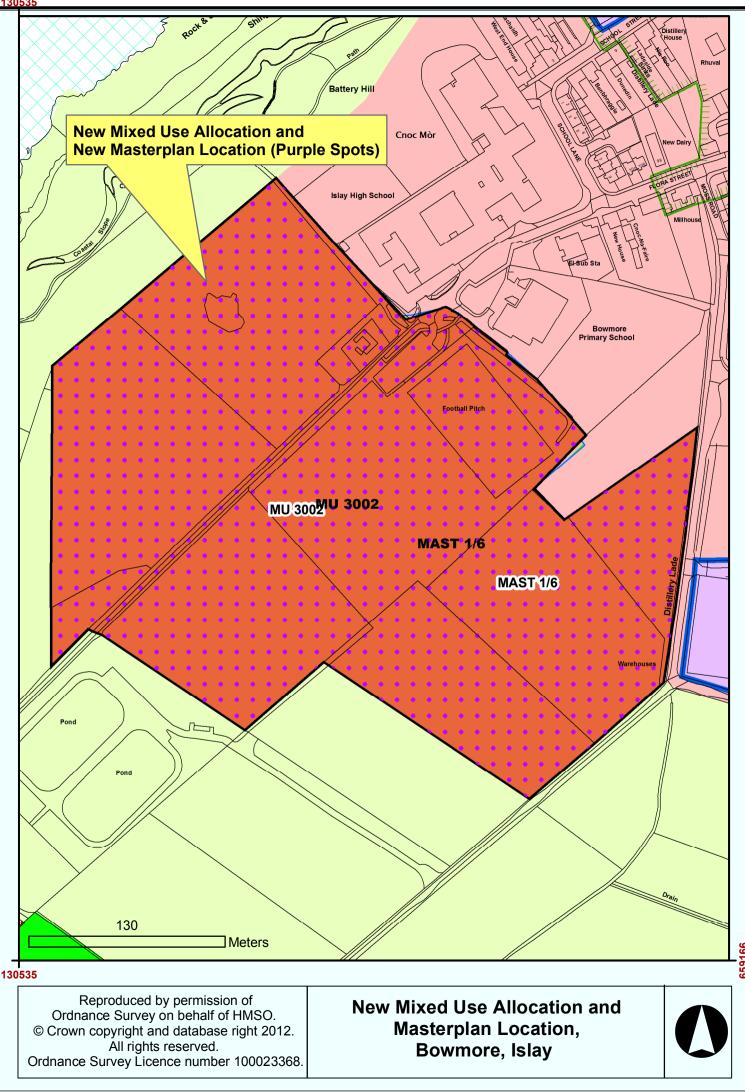

<u>187190</u>

Ordnance Survey on behalf of HMSO. © Crown copyright and database right 2012. All rights reserved. Ordnance Survey Licence number 100023368.

**New Mixed Use Allocation and New Masterplan Location** 