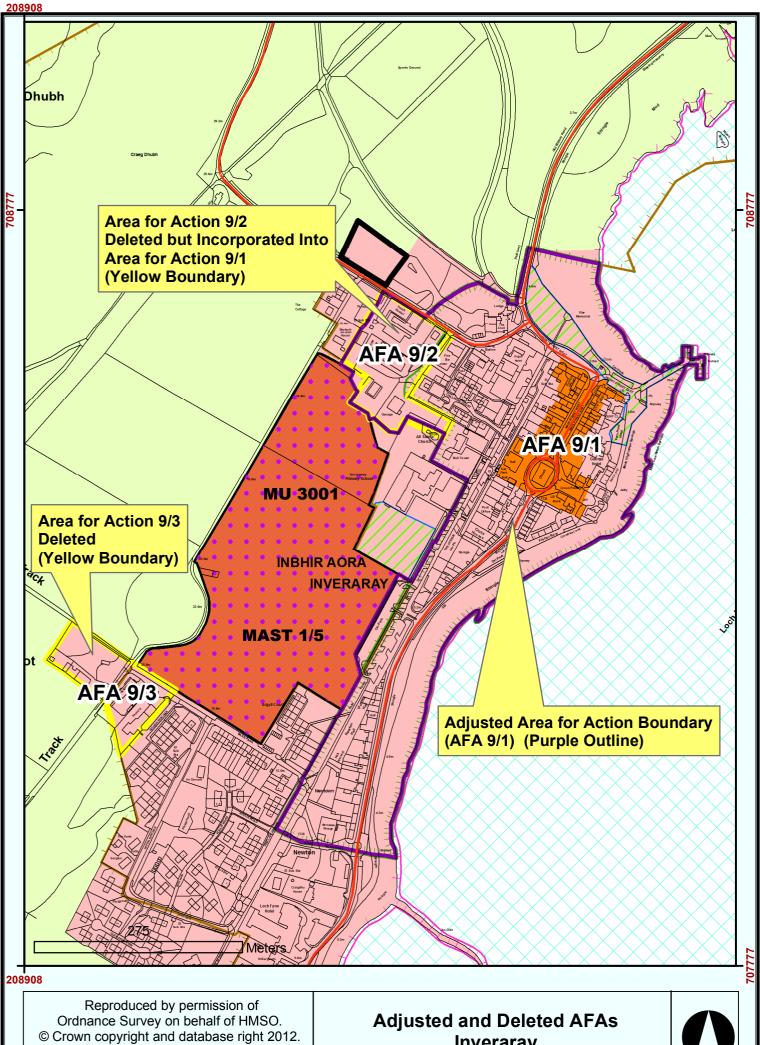

| 0      |



<u>187190</u>































































Ordnance Survey on behalf of HMSO. © Crown copyright and database right 2012. All rights reserved. Ordnance Survey Licence number 100023368.

**New Mixed Use Allocation and New Masterplan Location** 



All rights reserved. Ordnance Survey Licence number 100023368. Inveraray





































Reproduced by permission of Ordnance Survey on behalf of HMSO. © Crown copyright and database right 2012. All rights reserved. Ordnance Survey Licence number 100023368. **Removed Developed Business** and Industry Allocation at Port Ellen (BI-AL 10/4)

Ο















171576

Reproduced by permission of Ordnance Survey on behalf of HMSO. © Crown copyright and database right 2012. All rights reserved. Ordnance Survey Licence number 100023368.

Campbeltown: AFA 14/2 removed and CFR-AL 14/1 removed Library/Swimming Pool completed

0

















Reproduced by permission of Ordnance Survey on behalf of HMSO. © Crown copyright and database right 2012. All rights reserved. Ordnance