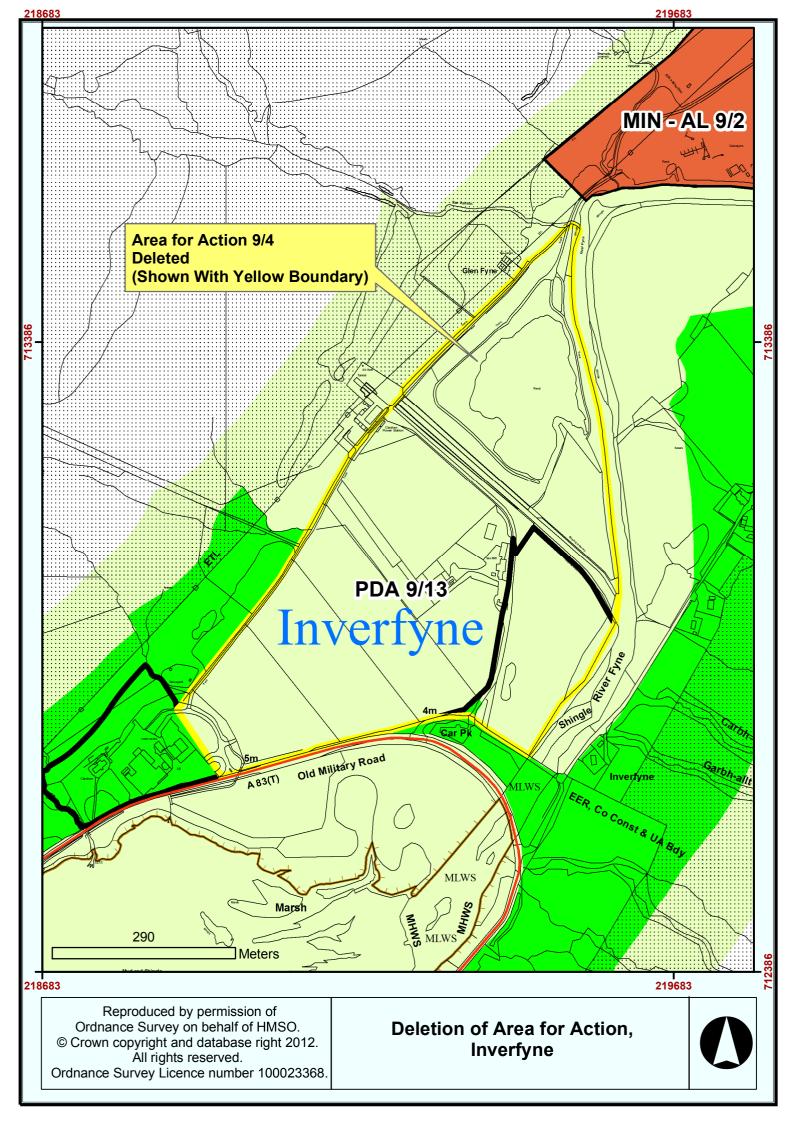

| 0      |



<u>187190</u>































































Ordnance Survey on behalf of HMSO. © Crown copyright and database right 2012. All rights reserved. Ordnance Survey Licence number 100023368.

**New Mixed Use Allocation and New Masterplan Location** 



All rights reserved. Ordnance Survey Licence number 100023368. Inveraray





































Reproduced by permission of Ordnance Survey on behalf of HMSO. © Crown copyright and database right 2012. All rights reserved. Ordnance Survey Licence number 100023368. **Removed Developed Business** and Industry Allocation at Port Ellen (BI-AL 10/4)

Ο















171576

Reproduced by permission of Ordnance Survey on behalf of HMSO. © Crown copyright and database right 2012. All rights reserved. Ordnance Survey Licence number 100023368.

Campbeltown: AFA 14/2 removed and CFR-AL 14/1 removed Library/Swimming Pool completed

0

















Reproduced by permission of Ordnance Survey on behalf of HMSO. © Crown copyright and database right 2012. All rights reserved. Ordnance Survey Licence number 100023368.

**Removal of Allocation** and replacement w