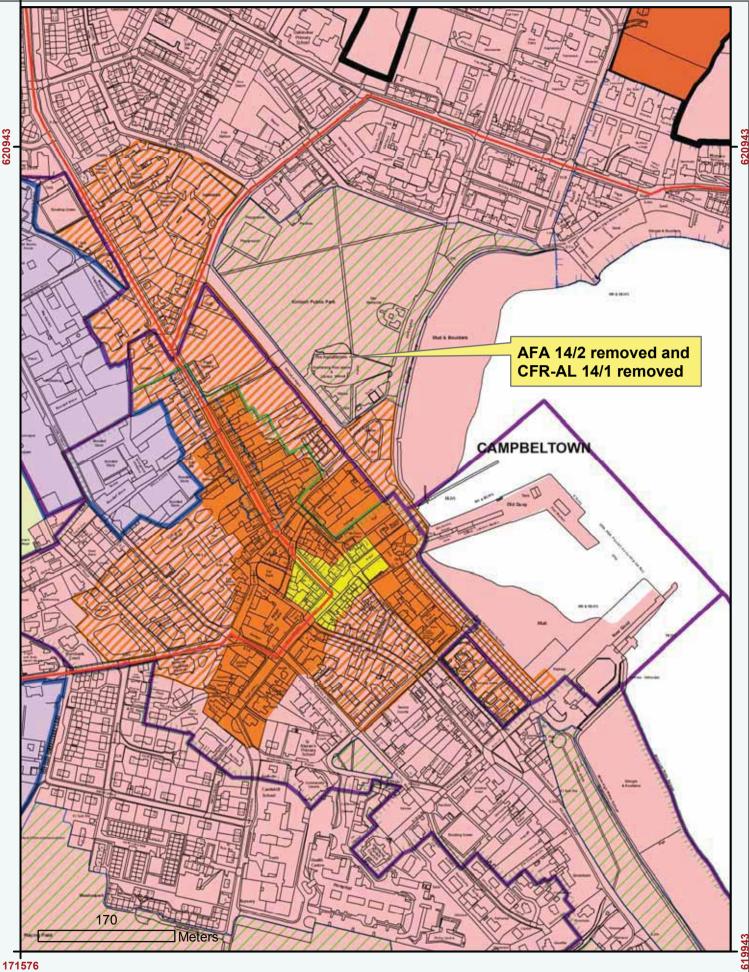

Ο

171576

Reproduced by permission of Ordnance Survey on behalf of HMSO. © Crown copyright and database right 2012. All rights reserved. Ordnance Survey Licence number 100023368.

Campbeltown: AFA 14/2 removed and CFR-AL 14/1 removed Library/Swimming Pool completed