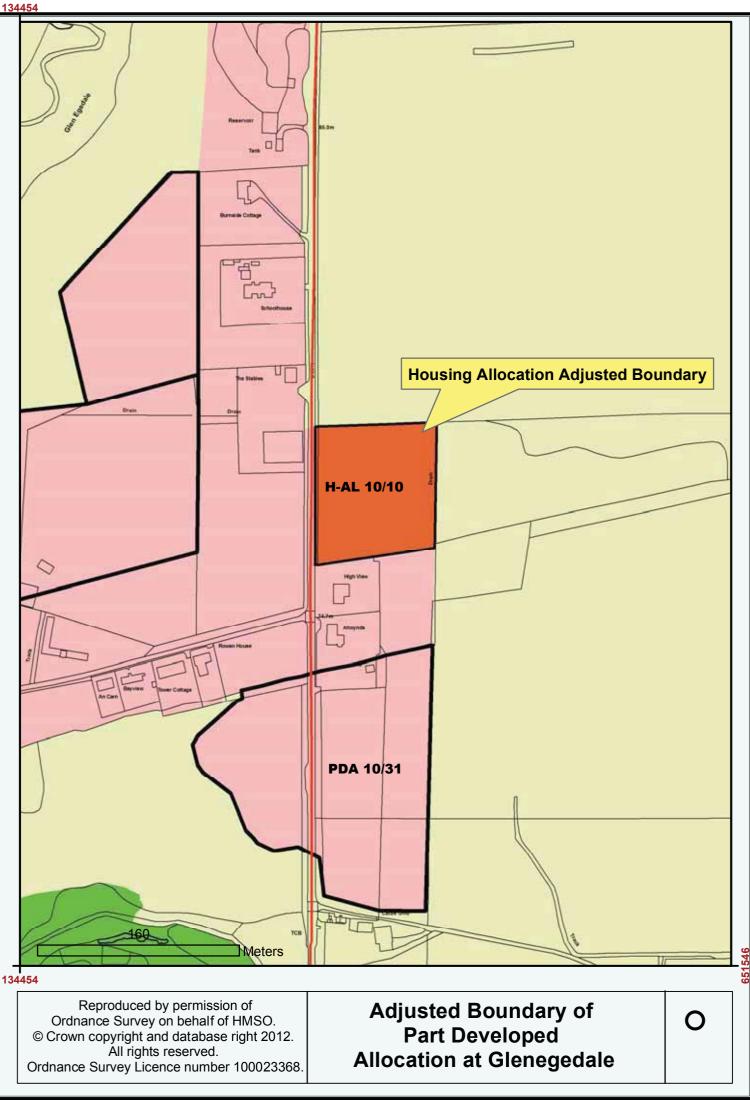

## Argyll and Bute Council Proposed Local Development Plan

## Proposal Map Changes

## Mid Argyll, Kintyre and Islay

December 2012

Argyll and Bute Council Development and Infrastructure Director: Sandy Mactaggart

Chomhairle Earra-Ghàidheal is Bhòid www.argyll-bute.gov.uk

| 185    | 5577                                                                                                                                                                                                                                                                                                                                                                                                                                                                                                                                                                                                                                                                                                                                                                                                                                                                                                                                                                                                                                                                                                                                                                                                                                                                                                                                                                                                                                                                                                                                                                                                                                                                                                                                                                                                                                                                               |        |
|--------|------------------------------------------------------------------------------------------------------------------------------------------------------------------------------------------------------------------------------------------------------------------------------------------------------------------------------------------------------------------------------------------------------------------------------------------------------------------------------------------------------------------------------------------------------------------------------------------------------------------------------------------------------------------------------------------------------------------------------------------------------------------------------------------------------------------------------------------------------------------------------------------------------------------------------------------------------------------------------------------------------------------------------------------------------------------------------------------------------------------------------------------------------------------------------------------------------------------------------------------------------------------------------------------------------------------------------------------------------------------------------------------------------------------------------------------------------------------------------------------------------------------------------------------------------------------------------------------------------------------------------------------------------------------------------------------------------------------------------------------------------------------------------------------------------------------------------------------------------------------------------------|--------|
| 688267 |                                                                                                                                                                                                                                                                                                                                                                                                                                                                                                                                                                                                                                                                                                                                                                                                                                                                                                                                                                                                                                                                                                                                                                                                                                                                                                                                                                                                                                                                                                                                                                                                                                                                                                                                                                                                                                                                                    | 688267 |
|        |                                                                                                                                                                                                                                                                                                                                                                                                                                                                                                                                                                                                                                                                                                                                                                                                                                                                                                                                                                                                                                                                                                                                                                                                                                                                                                                                                                                                                                                                                                                                                                                                                                                                                                                                                                                                                                                                                    |        |
|        | Deleted Area for Action<br>(Yellow Boundary)                                                                                                                                                                                                                                                                                                                                                                                                                                                                                                                                                                                                                                                                                                                                                                                                                                                                                                                                                                                                                                                                                                                                                                                                                                                                                                                                                                                                                                                                                                                                                                                                                                                                                                                                                                                                                                       |        |
|        | Re mainteachairteachairteachairteachairteachairteachairteachairteachairteachairteachairteachairteachairteachairteachairteachairteachairteachairteachairteachairteachairteachairteachairteachairteachairteachairteachairteachairteachairteachairteachairteachairteachairteachairteachairteachairteachairteachairteachairteachairteachairteachairteachairteachairteachairteachairteachairteachairteachairteachairteachairteachairteachairteachairteachairteachairteachairteachairteachairteachairteachairteachairteachairteachairteachairteachairteachairteachairteachairteachairteachairteachairteachairteachairteachairteachairteachairteachairteachairteachairteachairteachairteachairteachairteachairteachairteachairteachairteachairteachairteachairteachairteachairteachairteachairteachairteachairteachairteachairteachairteachairteachairteachairteachairteachairteachairteachairteachairteachairteachairteachairteachairteachairteachairteachairteachairteachairteachairteachairteachairteachairteachairteachairteachairteachairteachairteachairteachairteachairteachairteachairteachairteachairteachairteachairteachairteachairteachairteachairteachairteachairteachairteachairteachairteachairteachairteachairteachairteachairteachairteachairteachairteachairteachairteachairteachairteachairteachairteachairteachairteachairteachairteachairteachairteachairteachairteachairteachairteachairteachairteachairteachairteachairteachairteachairteachairteachairteachairteachairteachairteachairteachairteachairteachairteachairteachairteachairteachairteachairteachairteachairteachairteachairteachairteachairteachairteachairteachairteachairteachairteachairteachairteachairteachairteachairteachairteachairteachairteachairteachairteachairteachairteachairteachairteachairteachairteachairteachairteachairteachairteachairteachairteachairteachairteachairteachairtea |        |
| 185    | Sand and Mud                                                                                                                                                                                                                                                                                                                                                                                                                                                                                                                                                                                                                                                                                                                                                                                                                                                                                                                                                                                                                                                                                                                                                                                                                                                                                                                                                                                                                                                                                                                                                                                                                                                                                                                                                                                                                                                                       | 687267 |
|        | Reproduced by permission of<br>Ordnance Survey on behalf of HMSO.<br>© Crown copyright and database right 2012.<br>All rights reserved.<br>Ordnance Survey Licence number 100023368.                                                                                                                                                                                                                                                                                                                                                                                                                                                                                                                                                                                                                                                                                                                                                                                                                                                                                                                                                                                                                                                                                                                                                                                                                                                                                                                                                                                                                                                                                                                                                                                                                                                                                               | 0      |