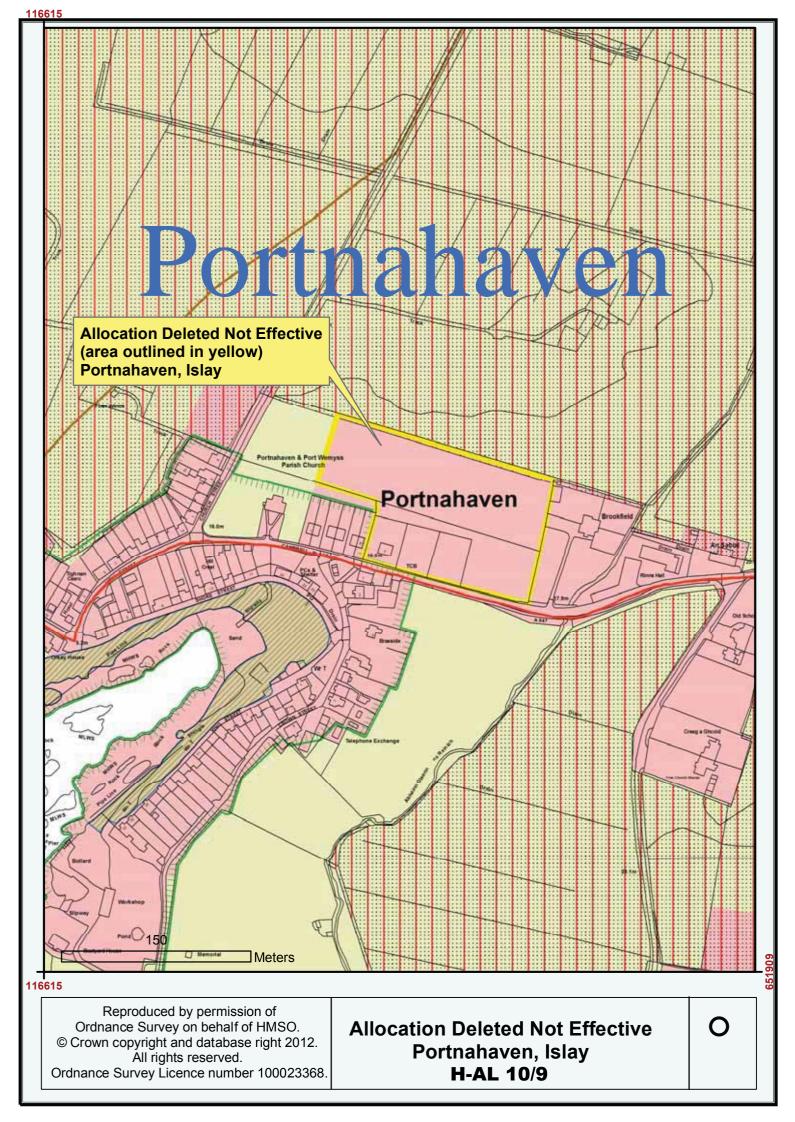

| 0      |



<u>187190</u>































































Ordnance Survey on behalf of HMSO. © Crown copyright and database right 2012. All rights reserved. Ordnance Survey Licence number 100023368.

**New Mixed Use Allocation and New Masterplan Location** 



All rights reserved. Ordnance Survey Licence number 100023368. Inveraray





































Reproduced by permission of Ordnance Survey on behalf of HMSO. © Crown copyright and database right 2012. All rights reserved. Ordnance Survey Licence number 100023368. **Removed Developed Business** and Industry Allocation at Port Ellen (BI-AL 10/4)

Ο















171576

Reproduced by permission of Ordnance Survey on behalf of HMSO. © Crown copyright and database right 2012. All rights reserved. Ordnance Survey Licence number 100023368.

Campbeltown: AFA 14/2 removed and CFR-AL 14/1 removed Library/Swimming Pool completed

0

















Reproduced by permission of Ordnance Survey on behalf of HMSO. © Crown copyright and database right 2012. All rights reserved. Ordnance Survey Licence number 100023368.

**Removal of Allocation** and replacement with EBIA, Tarbert

Ο