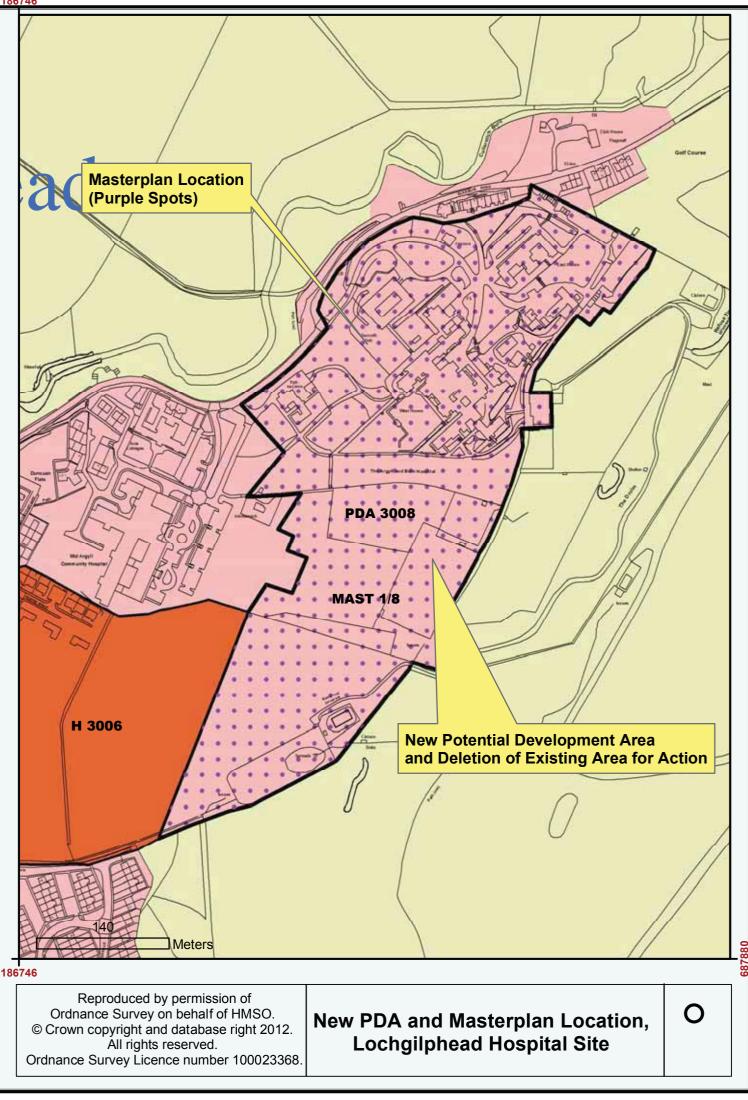

<u>187190</u>

Ordnance Survey on behalf of HMSO. © Crown copyright and database right 2012. All rights reserved. Ordnance Survey Licence number 100023368.

**New Mixed Use Allocation and New Masterplan Location** 