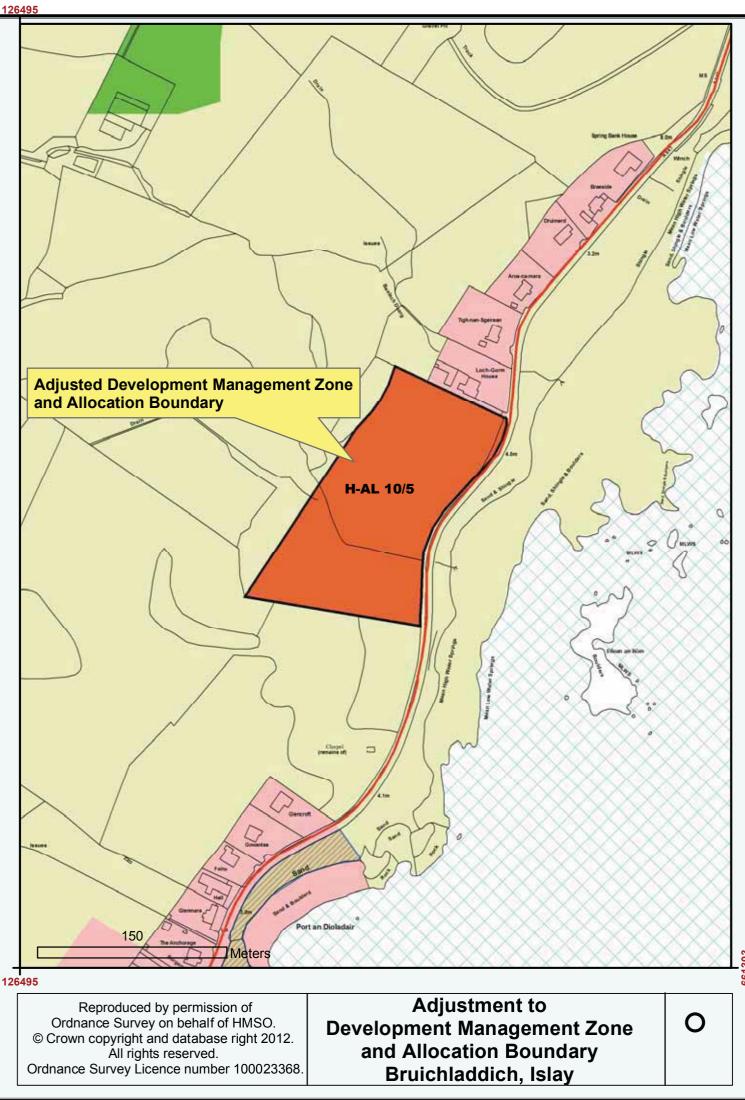

| 0      |



<u>187190</u>































































Ordnance Survey on behalf of HMSO. © Crown copyright and database right 2012. All rights reserved. Ordnance Survey Licence number 100023368.

**New Mixed Use Allocation and New Masterplan Location** 



All rights reserved. Ordnance Survey Licence number 100023368. Inveraray





































Reproduced by permission of Ordnance Survey on behalf of HMSO. © Crown copyright and database right 2012. All rights reserved. Ordnance Survey Licence number 100023368. **Removed Developed Business** and Industry Allocation at Port Ellen (BI-AL 10/4)

Ο















171576

Reproduced by permission of Ordnance Survey on behalf of HMSO. © Crown copyright and database right 2012. All rights reserved. Ordnance Survey Licence number 100023368.

Campbeltown: AFA 14/2 removed and CFR-AL 14/1 removed Library/Swimming Pool completed

0

















Reproduced by permission of Ordnance Survey on behalf of HMSO. © Crown copyright and database right 2012. All rights reserved. Ordnance Survey Licence number 100023368.

**Removal of Allocation** and replacement with EBIA, Tarber