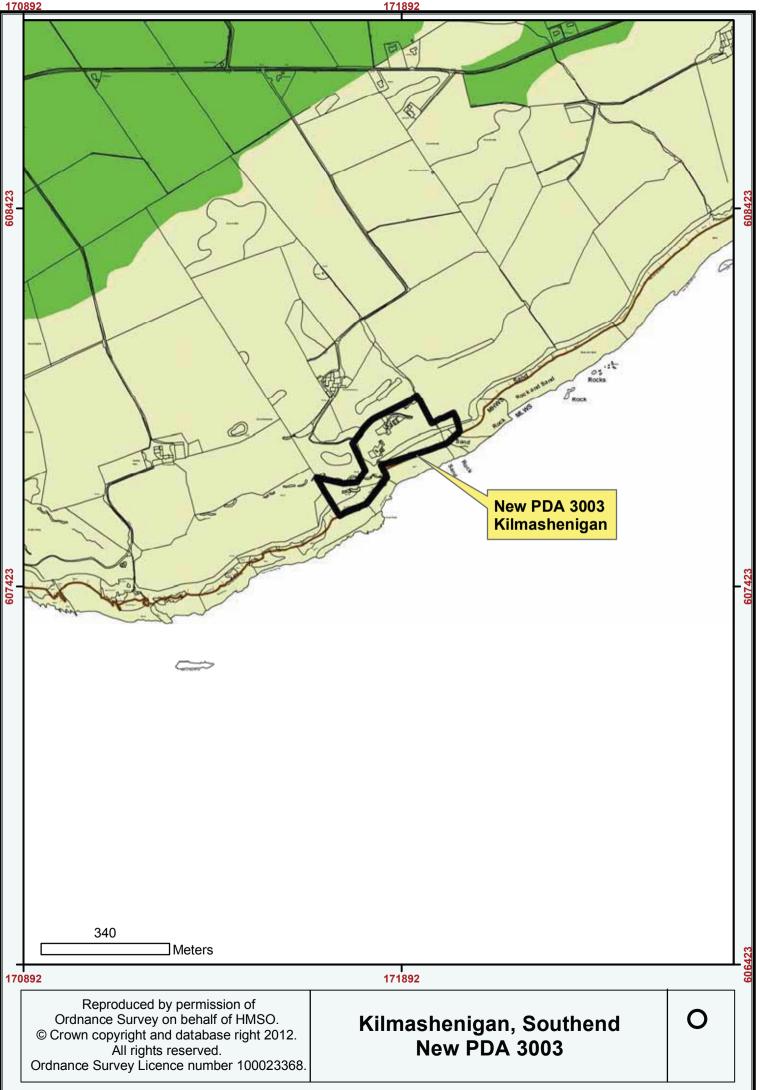

and database right 2012. All rights reserved. Ordnance Survey Licence number 100023368.

**New Mixed Use Allocation and New Masterplan Location** 



All rights reserved. Ordnance Survey Licence number 100023368. Inveraray





































Reproduced by permission of Ordnance Survey on behalf of HMSO. © Crown copyright and database right 2012. All rights reserved. Ordnance Survey Licence number 100023368. **Removed Developed Business** and Industry Allocation at Port Ellen (BI-AL 10/4)

Ο















171576

Reproduced by permission of Ordnance Survey on behalf of HMSO. © Crown copyright and database right 2012. All rights reserved. Ordnance Survey Licence number 100023368.

Campbeltown: AFA 14/2 removed and CFR-AL 14/1 removed Library/Swimming Pool completed

0

















Reproduced by permission of Ordnance Survey on behalf of HMSO. © Crown copyright and database right 2012. All rights reserved. Ordnance Survey Licence number 100023368.

**Removal of Allocation** and replacement with EBIA, Tarbert

Ο