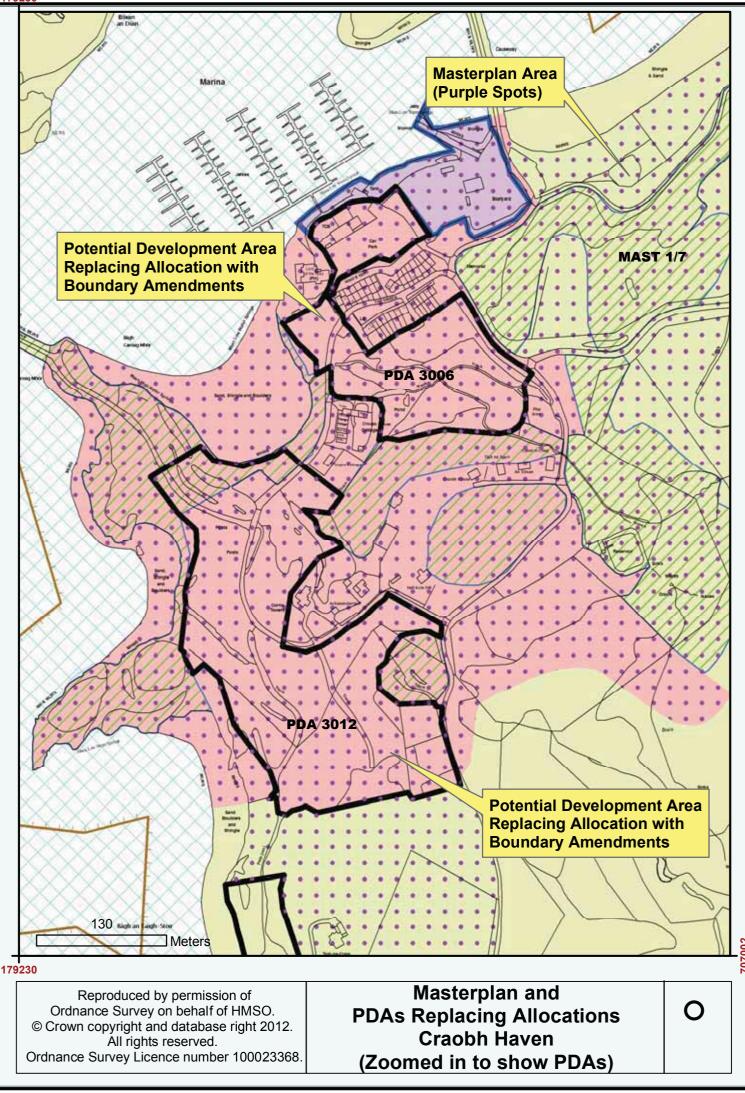

| 0      |



<u>187190</u>































































Ordnance Survey on behalf of HMSO. © Crown copyright and database right 2012. All rights reserved. Ordnance Survey Licence number 100023368.

**New Mixed Use Allocation and New Masterplan Location** 



All rights reserved. Ordnance Survey Licence number 100023368. Inveraray





































Reproduced by permission of Ordnance Survey on behalf of HMSO. © Crown copyright and database right 2012. All rights reserved. Ordnance Survey Licence number 100023368. **Removed Developed Business** and Industry Allocation at Port Ellen (BI-AL 10/4)

Ο















171576

Reproduced by permission of Ordnance Survey on behalf of HMSO. © Crown copyright and database right 2012. All rights reserved. Ordnance Survey Licence number 100023368.

Campbeltown: AFA 14/2 re